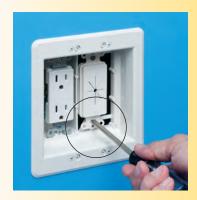

## New to The SCOOP™ series of Entrance Plates and Hoods

The new **CED130** Cable Entry Device with Slotted Cover is the newest product in Arlington's SCOOP™ series of entrance plates and hoods.

It provides an aesthetically pleasing installation, while organizing and protecting low voltage cable against abrasion.

Plus, mounting holes allow you to attach a decorator-style wall plate to the low voltage side of an electrical box, while providing extra support to the installation.

Non-metallic

UNIT

PKG

PKG

Organizes low voltage cable in a neat bundle