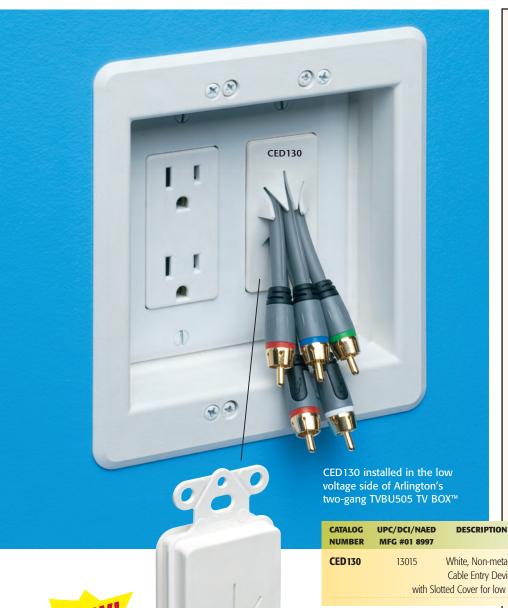

## New to The SCOOP™ series of Entrance Plates and Hoods

The new **CED130** Cable Entry Device with Slotted Cover is the newest product in Arlington's SCOOP™ series of entrance plates and hoods.

It provides an aesthetically pleasing installation, while organizing and protecting low voltage cable against abrasion.

Plus, mounting holes allow you to attach a decorator-style wall plate to the low voltage side of an electrical box, while providing extra support to the installation.

Non-metallic

UNIT

PKG

PKG

Organizes low voltage cable in a neat bundle

CED 130 13015 White, Non-metallic 1 25
Cable Entry Device
with Slotted Cover for low voltage wire

The attractive way to organize and protect low voltage cable!

1 Stauffer Industrial Park Scranton, PA 18517