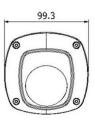

e Reduction)           | •                                                         |
| 3D DNR                                     | •                                                         |
| D-WDR Wide Dynamic Range                   | •                                                         |
| True-WDR                                   |                                                           |
| Backlight Compensation                     | •                                                         |
| Local Video Port                           |                                                           |
| Local Power Port                           |                                                           |

### **LUMA 300 SERIES MINI DOME**



#### **TECHNICAL DIMENSIONS**







Unit: mm

## **LUMA 300 SERIES MINI BULLET**



#### **TECHNICAL DIMENSIONS**







Unit: mm