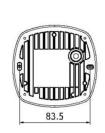

Noise Reduction)           | •                                                         |
| 3D DNR                                     | •                                                         |
| D-WDR Wide Dynamic Range                   | •                                                         |
| True-WDR                                   |                                                           |
| Backlight Compensation                     | •                                                         |
| Local Video Port                           |                                                           |
| Local Power Port                           |                                                           |

### **LUMA 300 SERIES MINI DOME**



#### **TECHNICAL DIMENSIONS**







Unit: mm

## **LUMA 300 SERIES MINI BULLET**



#### **TECHNICAL DIMENSIONS**







Unit: mm