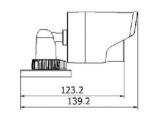

|
| 3D DNR                                     | •                                                         |
| D-WDR Wide Dynamic Range                   | •                                                         |
| True-WDR                                   |                                                           |
| Backlight Compensation                     | •                                                         |
| Local Video Port                           |                                                           |
| Local Power Port                           |                                                           |

### **LUMA 300 SERIES MINI DOME**



#### **TECHNICAL DIMENSIONS**







Unit: mm

## **LUMA 300 SERIES MINI BULLET**



#### **TECHNICAL DIMENSIONS**







Unit: mm