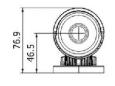

|
| 3D DNR                                     | •                                                         |
| D-WDR Wide Dynamic Range                   | •                                                         |
| True-WDR                                   |                                                           |
| Backlight Compensation                     | •                                                         |
| Local Video Port                           |                                                           |
| Local Power Port                           |                                                           |

### **LUMA 300 SERIES MINI DOME**



#### **TECHNICAL DIMENSIONS**







Unit: mm

## **LUMA 300 SERIES MINI BULLET**



#### **TECHNICAL DIMENSIONS**







Unit: mm