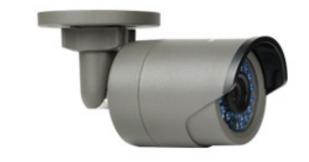

|
| 3D DNR                                     | •                                                         |
| D-WDR Wide Dynamic Range                   | •                                                         |
| True-WDR                                   |                                                           |
| Backlight Compensation                     | •                                                         |
| Local Video Port                           |                                                           |
| Local Power Port                           |                                                           |

### **LUMA 300 SERIES MINI DOME**



#### **TECHNICAL DIMENSIONS**







Unit: mm

## **LUMA 300 SERIES MINI BULLET**



#### **TECHNICAL DIMENSIONS**







Unit: mm