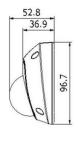

ise Reduction)           | •                                                         |
| 3D DNR                                     | •                                                         |
| D-WDR Wide Dynamic Range                   | •                                                         |
| True-WDR                                   |                                                           |
| Backlight Compensation                     | •                                                         |
| Local Video Port                           |                                                           |
| Local Power Port                           |                                                           |

### **LUMA 300 SERIES MINI DOME**



#### **TECHNICAL DIMENSIONS**







Unit: mm

## **LUMA 300 SERIES MINI BULLET**



#### **TECHNICAL DIMENSIONS**







Unit: mm