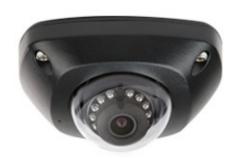

|
| 2D DNR (Digital Noise Reduction)           | •                                                         |
| 3D DNR                                     | •                                                         |
| D-WDR Wide Dynamic Range                   | •                                                         |
| True-WDR                                   |                                                           |
| Backlight Compensation                     | •                                                         |
| Local Video Port                           |                                                           |
| Local Power Port                           |                                                           |

### **LUMA 300 SERIES MINI DOME**



#### **TECHNICAL DIMENSIONS**







Unit: mm

## **LUMA 300 SERIES MINI BULLET**



#### **TECHNICAL DIMENSIONS**







Unit: mm