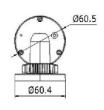

| 3D DNR                                     | •                                                         |
| D-WDR Wide Dynamic Range                   | •                                                         |
| True-WDR                                   |                                                           |
| Backlight Compensation                     | •                                                         |
| Local Video Port                           |                                                           |
| Local Power Port                           |                                                           |

### **LUMA 300 SERIES MINI DOME**



#### **TECHNICAL DIMENSIONS**







Unit: mm

## **LUMA 300 SERIES MINI BULLET**



#### **TECHNICAL DIMENSIONS**







Unit: mm