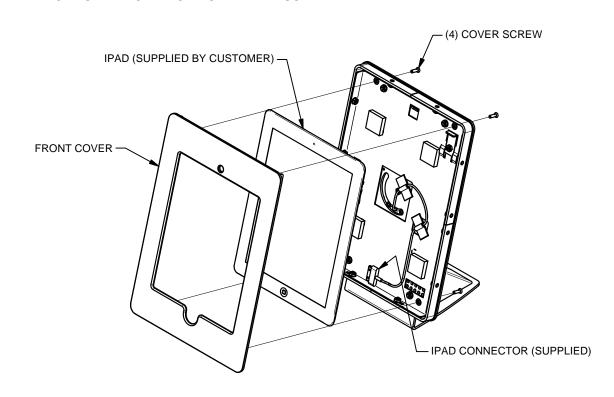

#### 6a. PLACE IPAD ONTO FRONT PANEL AND CONNECT CONNECTOR.

# 6b. REINSTALL FRONT PANEL AS SHOWN BELOW WHILE HOLDING IPAD IN PLACE. SECURE WITH ORIGINAL SCREWS.

## 2a. STANDARD BASE MOUNTING:

43036 LIT1452

3b. INSTALL USB CHARGER SNAP-IN CONNECTOR ONTO SNAP-IN BRACKET. CONNECT USB END TO USB CHARGER.

4. REASSEMBLE BASE COVER.

5. REMOVE FRONT COVER.

6. REASSEMBLE FRONT PANEL WITH IPAD. EXPLODED VIEW FOR REFERENCE. SEE BACK PAGE FOR FINAL ASSEMBLY.