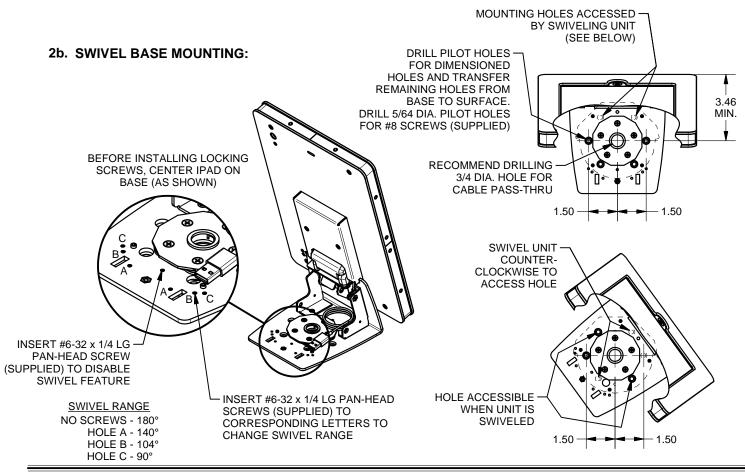

## 2a. STANDARD BASE MOUNTING:

43036 LIT1452

3b. INSTALL USB CHARGER SNAP-IN CONNECTOR ONTO SNAP-IN BRACKET. CONNECT USB END TO USB CHARGER.

4. REASSEMBLE BASE COVER.

5. REMOVE FRONT COVER.

6. REASSEMBLE FRONT PANEL WITH IPAD. EXPLODED VIEW FOR REFERENCE. SEE BACK PAGE FOR FINAL ASSEMBLY.