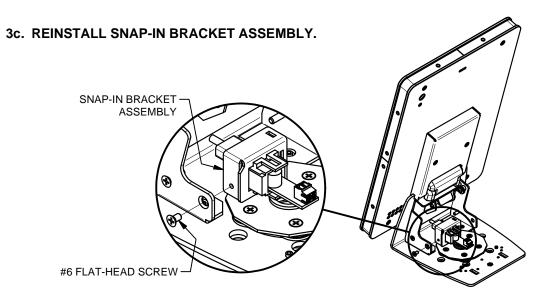

## 2a. STANDARD BASE MOUNTING:

43036 LIT1452

3b. INSTALL USB CHARGER SNAP-IN CONNECTOR ONTO SNAP-IN BRACKET. CONNECT USB END TO USB CHARGER.

4. REASSEMBLE BASE COVER.

5. REMOVE FRONT COVER.

6. REASSEMBLE FRONT PANEL WITH IPAD. EXPLODED VIEW FOR REFERENCE. SEE BACK PAGE FOR FINAL ASSEMBLY.