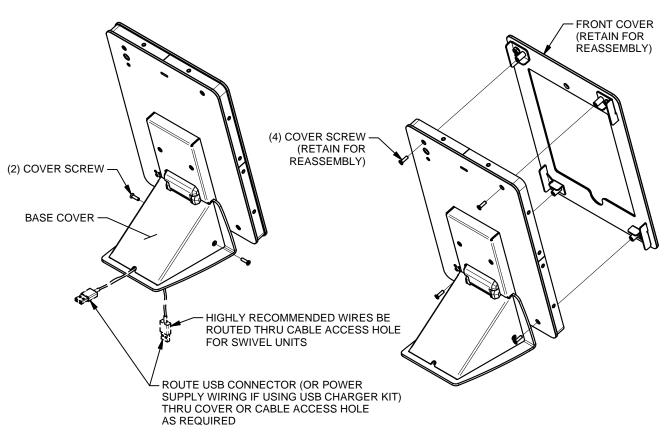

## 1. REMOVE BASE COVER.

## 2a. STANDARD BASE MOUNTING:

43036 LIT1452

3b. INSTALL USB CHARGER SNAP-IN CONNECTOR ONTO SNAP-IN BRACKET. CONNECT USB END TO USB CHARGER.

4. REASSEMBLE BASE COVER.

5. REMOVE FRONT COVER.

6. REASSEMBLE FRONT PANEL WITH IPAD. EXPLODED VIEW FOR REFERENCE. SEE BACK PAGE FOR FINAL ASSEMBLY.