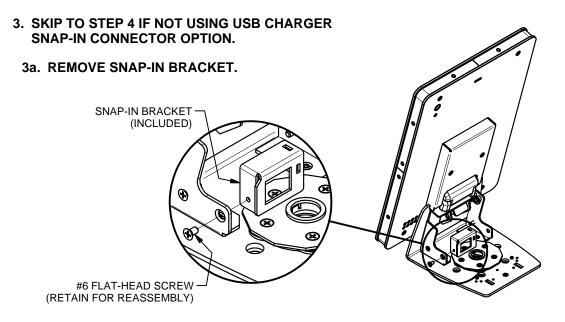

## 2a. STANDARD BASE MOUNTING:

43036 LIT1452

3b. INSTALL USB CHARGER SNAP-IN CONNECTOR ONTO SNAP-IN BRACKET. CONNECT USB END TO USB CHARGER.

4. REASSEMBLE BASE COVER.

5. REMOVE FRONT COVER.

6. REASSEMBLE FRONT PANEL WITH IPAD. EXPLODED VIEW FOR REFERENCE. SEE BACK PAGE FOR FINAL ASSEMBLY.