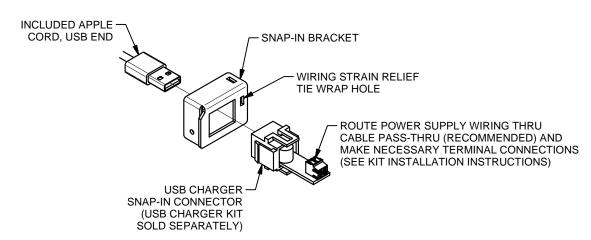

## 2a. STANDARD BASE MOUNTING:

43036 LIT1452

3b. INSTALL USB CHARGER SNAP-IN CONNECTOR ONTO SNAP-IN BRACKET. CONNECT USB END TO USB CHARGER.

4. REASSEMBLE BASE COVER.

5. REMOVE FRONT COVER.

6. REASSEMBLE FRONT PANEL WITH IPAD. EXPLODED VIEW FOR REFERENCE. SEE BACK PAGE FOR FINAL ASSEMBLY.