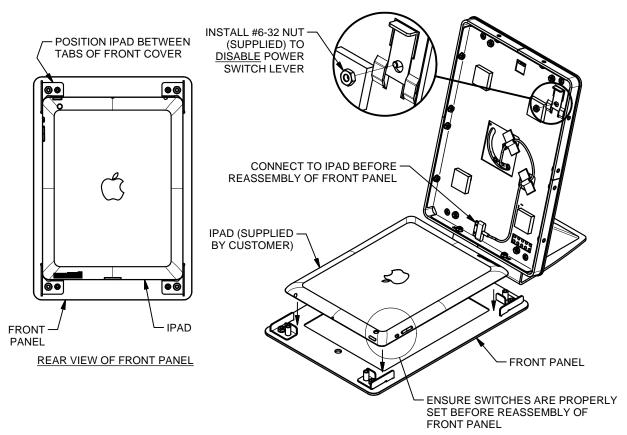

#### 6a. PLACE IPAD ONTO FRONT PANEL AND CONNECT CONNECTOR.

# 6b. REINSTALL FRONT PANEL AS SHOWN BELOW WHILE HOLDING IPAD IN PLACE. SECURE WITH ORIGINAL SCREWS.