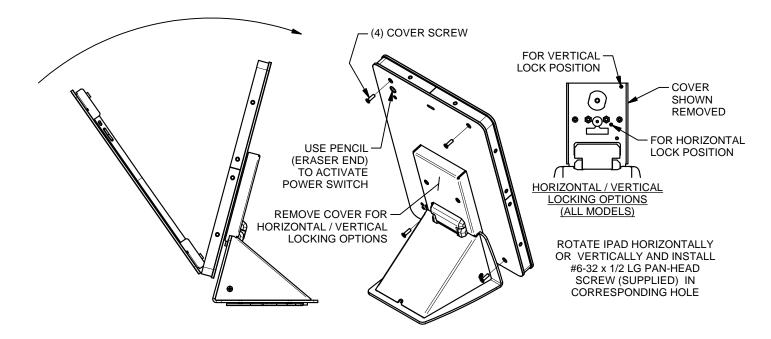

#### 6a. PLACE IPAD ONTO FRONT PANEL AND CONNECT CONNECTOR.



# 6b. REINSTALL FRONT PANEL AS SHOWN BELOW WHILE HOLDING IPAD IN PLACE. SECURE WITH ORIGINAL SCREWS.





## TM-IPAD-TR / TM-IPAD-TRS / TM-IPMINI-TR / TM-IPMINI-TRS INSTALLATION INSTRUCTIONS

244 Bergen Boulevard, Woodland Park, NJ 07424, Phone: 973.785.4347 - Fax: 973.785.4207

## 1. REMOVE BASE COVER.

## 2a. STANDARD BASE MOUNTING:





43036 LIT1452



3b. INSTALL USB CHARGER SNAP-IN CONNECTOR ONTO SNAP-IN BRACKET. CONNECT USB END TO USB CHARGER.





4. REASSEMBLE BASE COVER.

5. REMOVE FRONT COVER.



6. REASSEMBLE FRONT PANEL WITH IPAD. EXPLODED VIEW FOR REFERENCE. SEE BACK PAGE FOR FINAL ASSEMBLY.