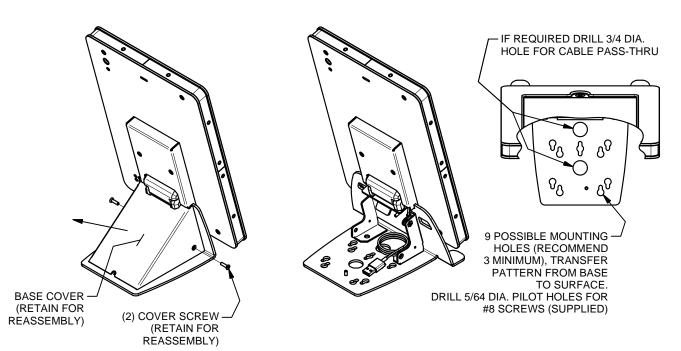

## 1. REMOVE BASE COVER.

## 2a. STANDARD BASE MOUNTING:

43036 LIT1452

3b. INSTALL USB CHARGER SNAP-IN CONNECTOR ONTO SNAP-IN BRACKET. CONNECT USB END TO USB CHARGER.

4. REASSEMBLE BASE COVER.

5. REMOVE FRONT COVER.

6. REASSEMBLE FRONT PANEL WITH IPAD. EXPLODED VIEW FOR REFERENCE. SEE BACK PAGE FOR FINAL ASSEMBLY.