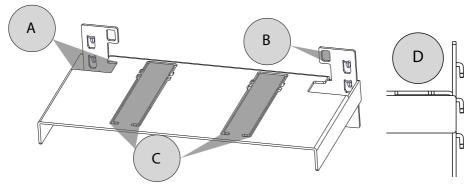

## **Features**

- **A Wire Management Insert -** Keep it tidy! Direct your wiring through the insertion point to clear up some shelf space.
- **B Zip Tie Tab -** Keep the wires taught! Use the zip tie tab to keep wiring from getting in the way. The tab sits flush until it's ready for use. Pull the tab forward with pliers to have a zip tie reach around the tab.
- **C Support Bars -** Keep it secure! Use diagonal cutters to release the support bars, which can hold your equipment in place. Pushing up from below, raise the bars to vertical, then insert equipment.
- **D Mounting Hooks -** Keep it locked in! Use these hooks to keep the shelf in place and even on the rear module attachment holes. If mounting on a platform, use pliers to recess the center hook into the vertical support.