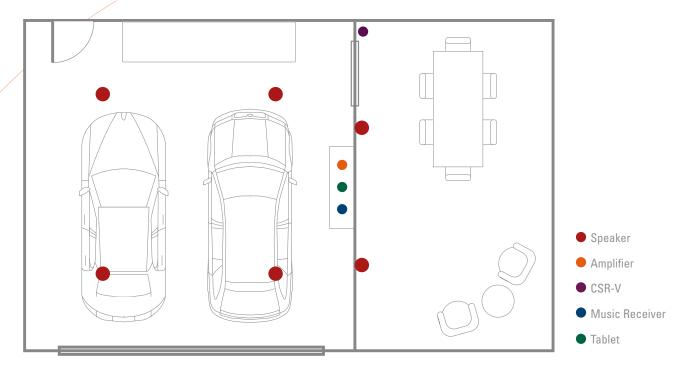

## HOME

2 car garage 2500sq ft, 600sq ft outdoor patio

|                  | QUANTITY | MODEL                        | BRAND              |
|------------------|----------|------------------------------|--------------------|
| AMPLIFIER        | 1        | CSA 280Z                     | JBL COMMERCIAL     |
| OUTDOOR SPEAKERS | 2        | JBL CONTROL 25T<br>(30W tap) | JBL COMMERCIAL/JBL |
| INDOOR SPEAKERS  | 4        | 8128<br>(6W tap)             | JBL COMMERCIAL/JBL |
| WALL CONTROL     | 1        | CSR-V                        | JBL COMMERCIAL/JBL |