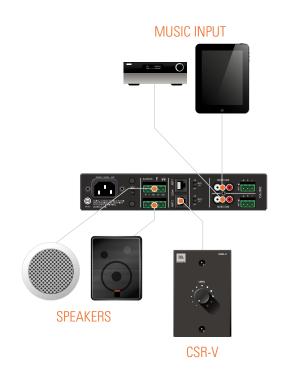

## STANDARD FEATURES

- ENERGY STAR® certified
- 2 output channels with 80W per channel
- Built-in 70V and 100V
- Fanless, space-saving 1U design
- Sleep mode disable function
- Sleek industrial look with illuminated rings making knobs easy to see and use
- Supports the JBL CSR-V wall controller via Ethernet cable
- Three-year, no-fault fully transferable warranty

## HOME

2 car garage 2500sq ft, 600sq ft outdoor patio

|                  | QUANTITY | MODEL                        | BRAND              |
|------------------|----------|------------------------------|--------------------|
| AMPLIFIER        | 1        | CSA 280Z                     | JBL COMMERCIAL     |
| OUTDOOR SPEAKERS | 2        | JBL CONTROL 25T<br>(30W tap) | JBL COMMERCIAL/JBL |
| INDOOR SPEAKERS  | 4        | 8128<br>(6W tap)             | JBL COMMERCIAL/JBL |
| WALL CONTROL     | 1        | CSR-V                        | JBL COMMERCIAL/JBL |