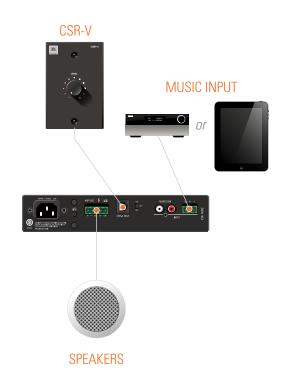

## RETAIL STORE

1200sq ft

|              | QUANTITY | MODEL                            | BRAND              |
|--------------|----------|----------------------------------|--------------------|
| AMPLIFIER    | 1        | CSA 1120Z                        | JBL COMMERCIAL     |
| SPEAKERS     | 6        | JBL CONTROL 14C/T<br>(12.5W tap) | JBL COMMERCIAL/JBL |
| WALL CONTROL | 1        | CSR-V                            | JBL COMMERCIAL/JBL |