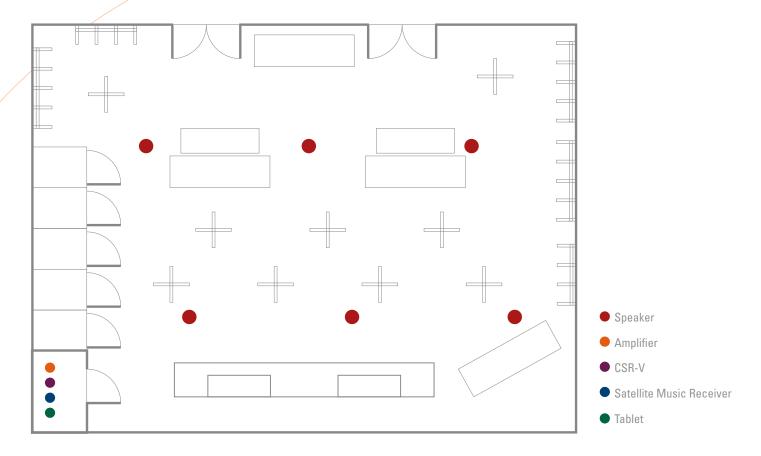

## RETAIL STORE

1200sq ft

|              | QUANTITY | MODEL                            | BRAND              |
|--------------|----------|----------------------------------|--------------------|
| AMPLIFIER    | 1        | CSA 1120Z                        | JBL COMMERCIAL     |
| SPEAKERS     | 6        | JBL CONTROL 14C/T<br>(12.5W tap) | JBL COMMERCIAL/JBL |
| WALL CONTROL | 1        | CSR-V                            | JBL COMMERCIAL/JBL |