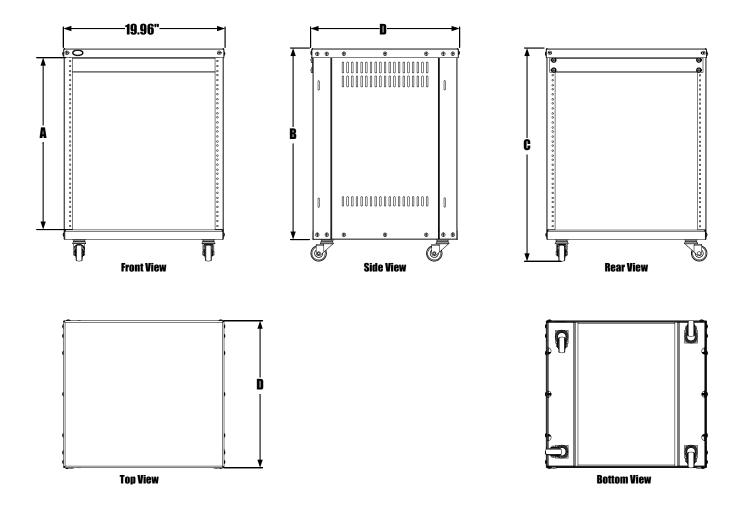

| Model #        | A - Racking Height | <b>B - Overall Height</b> | C - Height (w/ Casters | D - Overall Depth | <b>Usable Depth</b> |
|----------------|--------------------|---------------------------|------------------------|-------------------|---------------------|
| SR-CS-RACK-12U | 21.42"             | 23.78"                    | 26.48"                 | 18.27"            | 17.94"              |
| SR-CS-RACK-16U | 28.5"              | 30.87"                    | 33.56"                 | 18.27"            | 17.94"              |
| SR-CS-RACK-21U | 37.17"             | 39.53"                    | 42.22"                 | 18.27"            | 17.94"              |