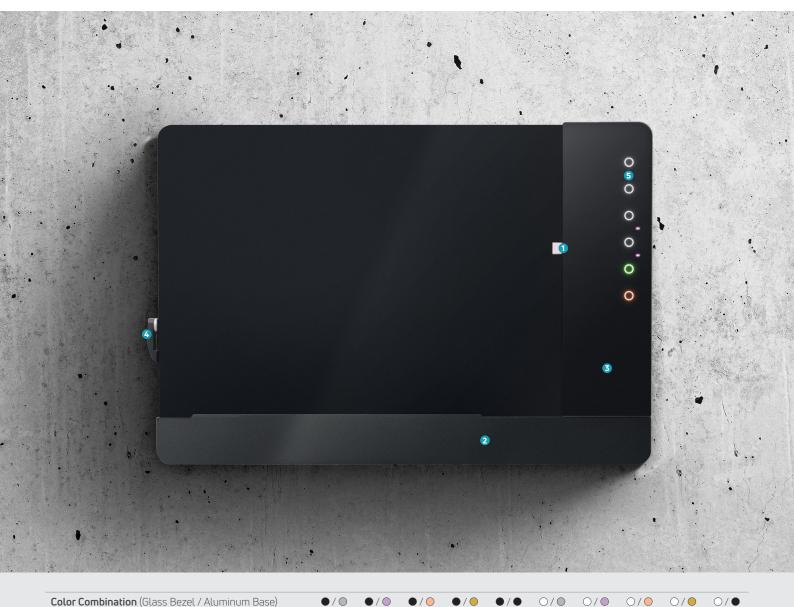

## High-Quality Materials 0

Aluminum and glass match the Apple Design

#### 5 Individual Colors, Matching your Ipad-Model

Available for the aluminum base, combined with black or white glass