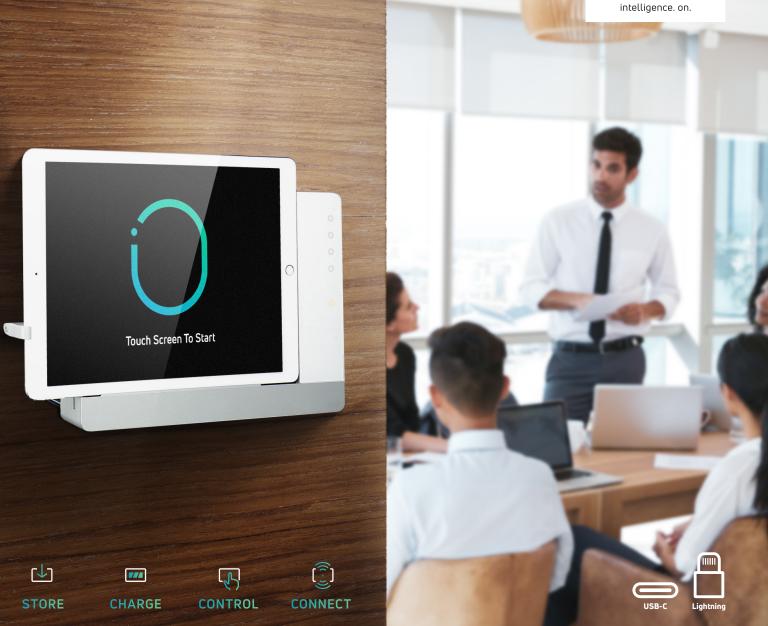

# iTop OnWall

Universal Premium Wall Docking Station for all iPad Models & Sizes

# Ready for the **Future**

Peace of Mind with all Current and Future iPads – iRoom's iTop OnWall accommodates all iPad sizes through its adjustable, sliding charging connector. Available for iPads with a lightning or USB-C charging port, iTop is comes in 10 different color combinations to match any iPad and any interior design.

# Adjustable, Sliding Charging Connector •

Lightning or USB-C for all iPad sizes from iPad mini up to the iPad Pro 12.9"