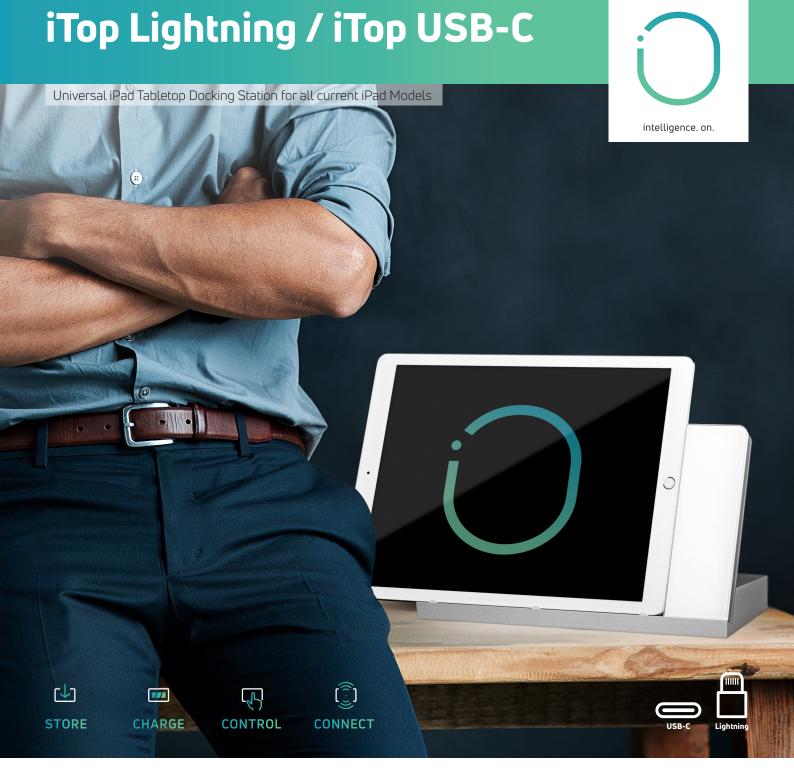

# Life is Colorful

iRoom's iTop is a universal tabletop docking station that accommodates all iPad sizes through its adjustable, sliding charging connector. Available for iPads with a lightning or USB-C charging port, iTop comes in ten different color combinations to match any interior design. Three different feature sets, depending on the model provide basic charging, a built-in control processor and touch keypad for Smart Home or Smart Business control or an antitheft protection for the iPad. The additional USB port can be uses to connect 3rd party devices such as Qi wirless phone chargers.

## Adjustable, Sliding Charging Connector

Lightning or USB-C for all iPad sizes from iPad mini up to the iPad Pro 12.9"

## 5 Individual Colors, Matching your Ipad-Model

Available for the aluminum base, combined with black or white glass

#### Additional USB Port

for 3rd Party Devices, e.g. Qi Phone Charger