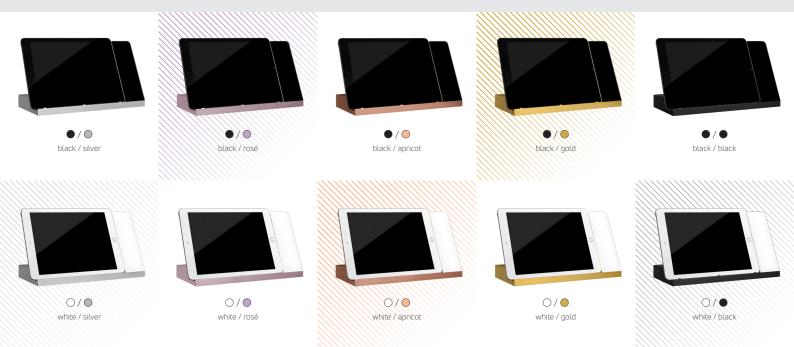

# Life is Colorful

iRoom's iTop is a universal tabletop docking station that accommodates all iPad sizes through its adjustable, sliding charging connector. Available for iPads with a lightning or USB-C charging port, iTop comes in ten different color combinations to match any interior design. Three different feature sets, depending on the model provide basic charging, a built-in control processor and touch keypad for Smart Home or Smart Business control or an antitheft protection for the iPad. The additional USB port can be uses to connect 3rd party devices such as Qi wirless phone chargers.

## 5 Individual Colors, Matching your Ipad-Model

Available for the aluminum base, combined with black or white glass