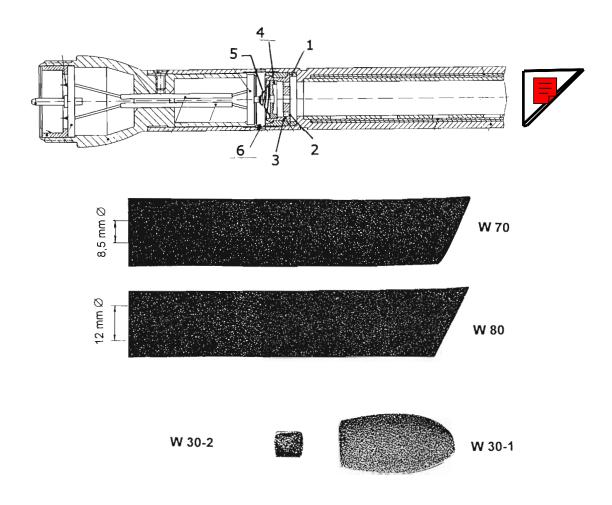

| Description        | # | Part number<br>Bestell - Nr. | A | В | с | D | E | F | Bezeichnung       |
|--------------------|---|------------------------------|---|---|---|---|---|---|-------------------|
| Windshield W 70    |   | 2421Z0101                    | - | - | - | 1 | - | - | Windschutz W 70   |
| Windshield W 80    |   | 2328Z0101                    | - | - | _ | - | 1 | _ | Windschutz W 80   |
| Windshield W 30-1  |   | 2765Z2001                    | 1 | 1 | 1 | - | - | 1 | Windschutz W 30-1 |
| Windshield W 30-2  |   | 2765Z2101                    | 1 | 1 | 1 | - | - | 1 | Windschutz W 30-2 |
| Diaphragm 📥        | 1 | 2226M0301                    | - |   | - | 1 | - | - | Membrane          |
| Spacer ring        | 2 | 2226Z3601                    | - | ı | - | 1 | - | - | Distanzring       |
| Electrode          | 3 | 2226M0401                    | - | ı | _ | 1 | - | - | Elektrode         |
| Friction element — | 4 | 2226M0601                    | - | ı | - | 1 | - | 1 | Reibung           |
| Contact spring     | 5 | 2226Z4201                    | - | 1 | - | 1 | - | - | Kontaktfeder      |
| Screen             | 6 | 2226Z4101                    | _ | - | - | 1 | - | - | Schirmung         |