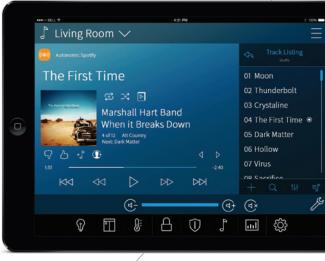

#### WITH MIRAGE AUDIO SYSTEM

The Mirage Audio System integration with Crestron SIMPL+, Smart Graphics and Pyng enables users to efficiently play back their personal music collections in addition to the most popular online streaming music services directly from a Crestron home automation system. Users have direct access to the exclusive TuneBridge® functionality which allows users to jump sources dependent on what's playing, opening up the universe of music with expanded search and discovery features built-in to each streaming service. For more advanced browsing capabilities, queue, playlist and favorite management users have access to control the system through the Mirage Media Controller app for iOS/Android. At a profitable margin enjoyed by the custom channel, the Mirage Audio System is the right solution to increase your bottom line while delivering supreme sound quality into a fully integrated Crestron control system.

### **SELLING FEATURES**

- High-resolution Audio, up to 24-bit/192kHz
- AirPlay to different Zones
- Re-programmable presets
- One touch access to the most popular streaming services
- Content curation, browsing and playlist management all available through the Mirage Media Controller app for iOS and Android