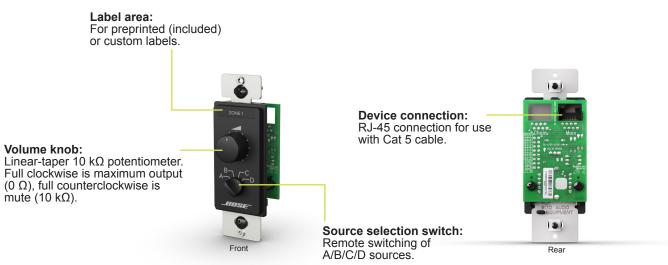

### **Product Description**

Bose® ControlCenter CC-3 zone controllers provide volume control and A/B/C/D source selection for ControlSpace® products. They are available in either black or white and fit 1-gang electrical boxes in North America, Europe, and Japan. The zone controllers use and RJ-45 connector and Cat 5 wiring for simplified wiring.

## **Key Features**

- ControlCenter Series Remote end-user interfaces for use with Bose FreeSpace® amplifiers, PowerShare amplifiers and ControlSpace®, processors. Three control configurations offer volume control (CC-1), volume plus A/B source selection (CC-2) and volume plus A/B/C/D source selection (CC-3).
- Variant Options Available in white or black and is offered in North American, Japanese, and EU form-factors to adapt to common electrical box sizes.
- Support for Decora®-style wall plates North American and Japanese models are designed for use with Decora-style wall plate covers (not included). The 86×86 mm European model is supplied as a finished wall plate that supports 60 mm screw spacing.
- Custom Labels Each zone controller includes a sheet of pre-printed labels, with two blanks for custom labeling.

## **Technical Specifications**

| Electrical           |                                                                                                                                                                                                         |
|----------------------|---------------------------------------------------------------------------------------------------------------------------------------------------------------------------------------------------------|
| Connector            | One RJ-45, TIA/EIA 568B wiring standard                                                                                                                                                                 |
| Settings             | None                                                                                                                                                                                                    |
| Туре                 | Passive controller, linear potentiometer 0- 10 $k\Omega$ and 4-position switch                                                                                                                          |
| Cable Requirement    | Cat 5                                                                                                                                                                                                   |
| Maximum Cable Length | 152 m (500 ft), using shielded cable<br>30 m (100 ft), using unshielded cable                                                                                                                           |
| Phsyical             |                                                                                                                                                                                                         |
| Colors               | Black or White                                                                                                                                                                                          |
| Electrical Box Size  | 1-gang                                                                                                                                                                                                  |
| General              |                                                                                                                                                                                                         |
| Product Codes        | 768941-0110 ControlCenter CC-3 US Black 768941-2110 ControlCenter CC-3 US White 768941-2210 ControlCenter CC-3 EU Black 768941-3110 ControlCenter CC-3 JP Black 768941-3210 ControlCenter CC-3 JP White |
| Compatible Witth     | ControlSpace ESP-00 II engineered sound processor ControlSpace ESP-880, ESP-1240 engineered sound processors ControlSpace ESP-4120, ESP-1600 engineered sound processors                                |
| Box Contents         | (1) controller, (1) color-matched pre-printed label sheet, (2) mounting screws, (1) installation guide                                                                                                  |

#### **Connector Panel**