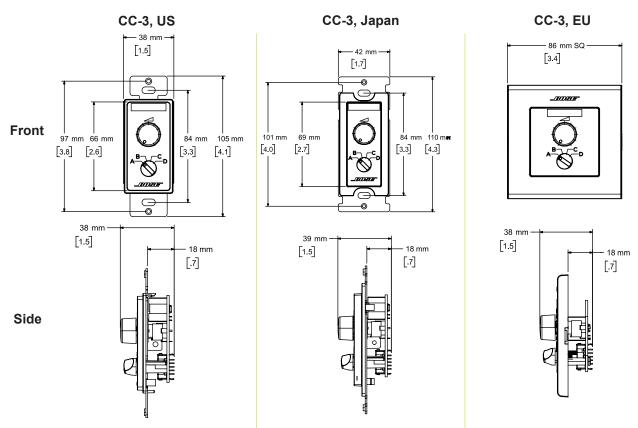

## **Key Features**

- ControlCenter Series Remote end-user interfaces for use with Bose FreeSpace® amplifiers, PowerShare amplifiers and ControlSpace®, processors. Three control configurations offer volume control (CC-1), volume plus A/B source selection (CC-2) and volume plus A/B/C/D source selection (CC-3).
- Variant Options Available in white or black and is offered in North American, Japanese, and EU form-factors to adapt to common electrical box sizes.
- Support for Decora®-style wall plates North American and Japanese models are designed for use with Decora-style wall plate covers (not included). The 86×86 mm European model is supplied as a finished wall plate that supports 60 mm screw spacing.
- Custom Labels Each zone controller includes a sheet of pre-printed labels, with two blanks for custom labeling.

## **Technical Specifications**

| Electrical           |                                                                                                                                                                                                         |
|----------------------|---------------------------------------------------------------------------------------------------------------------------------------------------------------------------------------------------------|
| Connector            | One RJ-45, TIA/EIA 568B wiring standard                                                                                                                                                                 |
| Settings             | None                                                                                                                                                                                                    |
| Туре                 | Passive controller, linear potentiometer 0- 10 $k\Omega$ and 4-position switch                                                                                                                          |
| Cable Requirement    | Cat 5                                                                                                                                                                                                   |
| Maximum Cable Length | 152 m (500 ft), using shielded cable<br>30 m (100 ft), using unshielded cable                                                                                                                           |
| Phsyical             |                                                                                                                                                                                                         |
| Colors               | Black or White                                                                                                                                                                                          |
| Electrical Box Size  | 1-gang                                                                                                                                                                                                  |
| General              |                                                                                                                                                                                                         |
| Product Codes        | 768941-0110 ControlCenter CC-3 US Black 768941-2110 ControlCenter CC-3 US White 768941-2210 ControlCenter CC-3 EU Black 768941-3110 ControlCenter CC-3 JP Black 768941-3210 ControlCenter CC-3 JP White |
| Compatible Witth     | ControlSpace ESP-00 II engineered sound processor ControlSpace ESP-880, ESP-1240 engineered sound processors ControlSpace ESP-4120, ESP-1600 engineered sound processors                                |
| Box Contents         | (1) controller, (1) color-matched pre-printed label sheet, (2) mounting screws, (1) installation guide                                                                                                  |

### **Mechanical Files**

All information subject to change without notice.
© 2016 Bose Corporation
All trademarks are those of their respective owners.