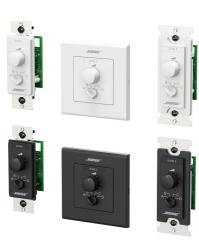

### **Product Description**

Bose® ControlCenter CC-3 zone controllers provide volume control and A/B/C/D source selection for ControlSpace® products. They are available in either black or white and fit 1-gang electrical boxes in North America, Europe, and Japan. The zone controllers use and RJ-45 connector and Cat 5 wiring for simplified wiring.

## **Key Features**

- ControlCenter Series Remote end-user interfaces for use with Bose FreeSpace® amplifiers, PowerShare amplifiers and ControlSpace®, processors. Three control configurations offer volume control (CC-1), volume plus A/B source selection (CC-2) and volume plus A/B/C/D source selection (CC-3).
- Variant Options Available in white or black and is offered in North American, Japanese, and EU form-factors to adapt to common electrical box sizes.
- Support for Decora®-style wall plates North American and Japanese models are designed for use with Decora-style wall plate covers (not included). The 86×86 mm European model is supplied as a finished wall plate that supports 60 mm screw spacing.
- Custom Labels Each zone controller includes a sheet of pre-printed labels, with two blanks for custom labeling.