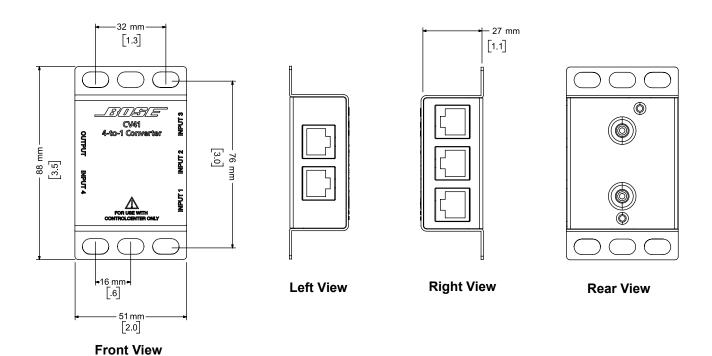

### **Connector Panel**

:///-CV41 4-to-1 Converter Output port: Single RJ-45 connection for homerun connection back to PS602 or PS604 PowerShare amplifier.

Rack ears:

2U spaced, for standard rack rail mounting.

Input ports: Four RJ-45 connections accept up to four CC-1 ControlCenter zone controllers.