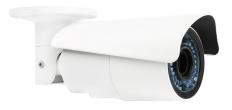

#### LUM-300-BUL-A

LUM-300-TUR-A

# Luma Surveillance™ 300-Series Analog Camera

If you want crystal-clear, 720p video resolution, turn to our Luma Surveillance™ 300-Series. These cameras are more than just a pretty picture. When paired with our new Luma DVRs, they become the ultimate setup.

### **HD QUALITY OVER ANALOG**

Thanks to HD-TVI technology, you get sharp, 720p resolution every single time. These cameras even support HD-TVI or traditional analog up to 960H – the choice is yours!

## **BUILT-IN EXTENSION MOUNT**

Extension mount shell housings help seal out water and serve as handy wire management when completing installs.