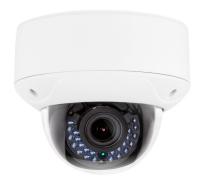

LUM-300-DOM-A

# Luma Surveillance™ 300-Series Analog Camera

If you want crystal-clear, 720p video resolution, turn to our Luma Surveillance™ 300-Series. These cameras are more than just a pretty picture. When paired with our new Luma DVRs, they become the ultimate setup.

### **HD QUALITY OVER ANALOG**

Thanks to HD-TVI technology, you get sharp, 720p resolution every single time. These cameras even support HD-TVI or traditional analog up to 960H – the choice is yours!

## **BUILT-IN EXTENSION MOUNT**

Extension mount shell housings help seal out water and serve as handy wire management when completing installs.