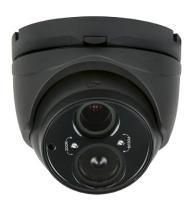

# Luma Surveillance™ 300-Series Analog Camera

If you want crystal-clear, 720p video resolution, turn to our Luma Surveillance™ 300-Series. These cameras are more than just a pretty picture. When paired with our new Luma DVRs, they become the ultimate setup.

### **HD QUALITY OVER ANALOG**

Thanks to HD-TVI technology, you get sharp, 720p resolution every single time. These cameras even support HD-TVI or traditional analog up to 960H – the choice is yours!

### STRIKING NIGHT VISION

Luma 300-Series cameras provide up to 65 ft. of IR, which limits overexposure and helps illuminate subjects at night.