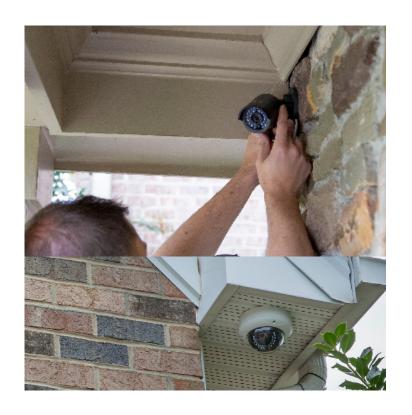

## Secure. Reliable. The Luma Promise.

Luma Surveillance™ cameras were specifically designed to keep an eye on what's important to you. Inside or outside, Luma can watch over any part of a home or business for a little extra peace of mind.

All Luma IP cameras detect motion and rule out typical movement, integrate with popular control system keypads and touchpads, and feature a dedicated, sleek mobile app for iOS® and Android™.