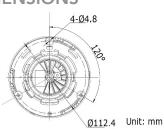

|                                          | •         |
| D-WDR Wide Dynamic Range                   |                                          | •         |
| True-WDR                                   | •                                        | •         |
| Backlight Compensation                     | •                                        | •         |
| Local Video Port                           | •                                        |           |
| Loal Power Port                            | •                                        |           |

#### **LUMA 500 SERIES DOME**



### **TECHNICAL DIMENSIONS**





#### **LUMA 500 SERIES BULLET**



#### **TECHNICAL DIMENSIONS**





**LUMA 500 SERIES TURRET** 



## **TECHNICAL DIMENSIONS**