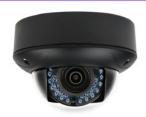

| •         |
| 2D DNR (Digital Noise<br>Reduction)        | •                                        | •         |
| 3D DNR                                     |                                          | •         |
| D-WDR Wide Dynamic Range                   |                                          | •         |
| True-WDR                                   | •                                        | •         |
| Backlight Compensation                     | •                                        | •         |
| Local Video Port                           | •                                        |           |
| Loal Power Port                            | •                                        |           |

#### **LUMA 500 SERIES DOME**



### **TECHNICAL DIMENSIONS**





#### **LUMA 500 SERIES BULLET**



#### **TECHNICAL DIMENSIONS**





**LUMA 500 SERIES TURRET** 



## **TECHNICAL DIMENSIONS**