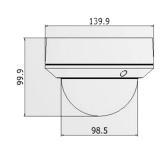

| •         |
| 2D DNR (Digital Noise<br>Reduction)        | •                                        | •         |
| 3D DNR                                     |                                          | •         |
| D-WDR Wide Dynamic Range                   |                                          | •         |
| True-WDR                                   | •                                        | •         |
| Backlight Compensation                     | •                                        | •         |
| Local Video Port                           | •                                        |           |
| Loal Power Port                            | •                                        |           |

#### **LUMA 500 SERIES DOME**



### **TECHNICAL DIMENSIONS**





#### **LUMA 500 SERIES BULLET**



#### **TECHNICAL DIMENSIONS**





**LUMA 500 SERIES TURRET** 



## **TECHNICAL DIMENSIONS**