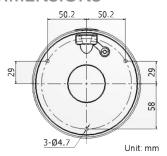

| •         |
| 2D DNR (Digital Noise<br>Reduction)        | •                                        | •         |
| 3D DNR                                     |                                          | •         |
| D-WDR Wide Dynamic Range                   |                                          | •         |
| True-WDR                                   | •                                        | •         |
| Backlight Compensation                     | •                                        | •         |
| Local Video Port                           | •                                        |           |
| Loal Power Port                            | •                                        |           |

#### **LUMA 500 SERIES DOME**



### **TECHNICAL DIMENSIONS**





#### **LUMA 500 SERIES BULLET**



#### **TECHNICAL DIMENSIONS**





**LUMA 500 SERIES TURRET** 



## **TECHNICAL DIMENSIONS**