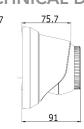

|                                          | •         |
| D-WDR Wide Dynamic Range                   |                                          | •         |
| True-WDR                                   | •                                        | •         |
| Backlight Compensation                     | •                                        | •         |
| Local Video Port                           | •                                        |           |
| Loal Power Port                            | •                                        |           |

#### **LUMA 500 SERIES DOME**



### **TECHNICAL DIMENSIONS**





#### **LUMA 500 SERIES BULLET**



#### **TECHNICAL DIMENSIONS**





**LUMA 500 SERIES TURRET** 



## **TECHNICAL DIMENSIONS**