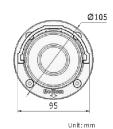

| •         |
| 3D DNR                                     |                                          | •         |
| D-WDR Wide Dynamic Range                   |                                          | •         |
| True-WDR                                   | •                                        | •         |
| Backlight Compensation                     | •                                        | •         |
| Local Video Port                           | •                                        |           |
| Loal Power Port                            | •                                        |           |

#### **LUMA 500 SERIES DOME**



### **TECHNICAL DIMENSIONS**





#### **LUMA 500 SERIES BULLET**



#### **TECHNICAL DIMENSIONS**





**LUMA 500 SERIES TURRET** 



## **TECHNICAL DIMENSIONS**