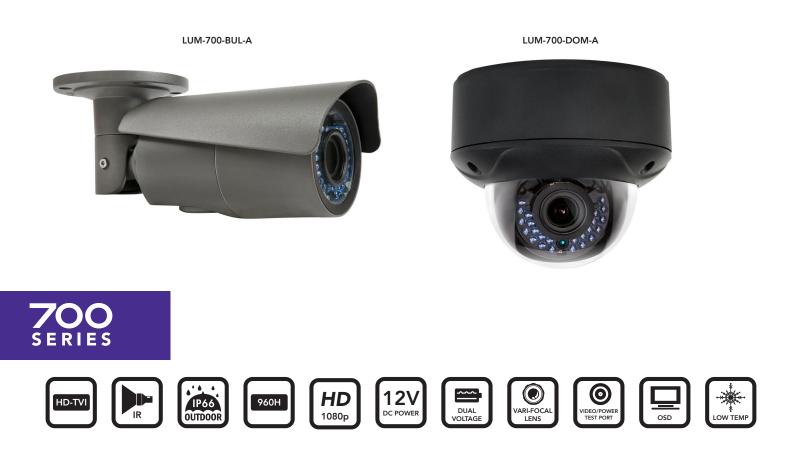

## Luma Surveillance<sup>™</sup> 700-Series Analog Camera

Experience crystal-clear video with Luma Surveillance<sup>™</sup> 700-Series cameras. The 1080p resolution and true wide dynamic range (WDR) combine to provide you with a high-quality, accurate picture, while the heater ensures that cold weather won't hinder your feed. The 700 Series even comes with installer-friendly features and multiple color choices, so they fit seamlessly into any environment.

## HD QUALITY OVER ANALOG

Thanks to HD-TVI technology, you get sharp, 1080p resolution every single time. These cameras even support HD-TVI or traditional analog up to 960H – the choice is yours!

## EASY INSTALL

We've included a test port and OSD joystick right on the camera, so you can quickly adjust video and OSD. Plus, longer zoom and focus levers make for easy adjustments.

## **BUILT-IN EXTENSION MOUNT**

Extension mount shell housings help seal out water and serve as handy wire management when completing installs.