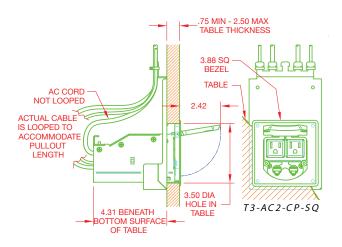

The AC power cord that feeds the outlet(s) has a convenient plug at the end of the 9' cable that is simply plugged into a local wall outlet eliminating any costly line voltage wiring.

Both of these stylish table boxes will fit a round 3½" opening with simple installation using a standard drill.

#### **FEATURES**

- Can be matched to nearly any décor with Black, Aluminum or special order Brass Top
- Easy and flexible installation
- Fits a 31/2" hole. 3/4" to 21/2" table thickness
- Cables cannot be removed by the user
- Built to Last CNC Milled solid cover
- Hardware and tie wraps included
- Rugged 16 gauge-galvanized steel chassis
- Cables pre-installed and ready to use
- No annoyance factor cover opens 96° so it stays open
- Rubber grommets for quiet closure
- "Mouse hole" allows cover to be closed during use

Both styles can be installed in tables  $\frac{3}{2}$ " to  $\frac{21}{2}$ " thick and are shipped with the necessary installation hardware.

SnapAV 1800 Continental Blvd Suite 200 Charlotte, NC 28273 1-866-424-4489