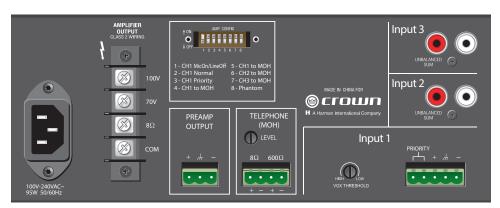

## 135MA & 160MA

135MA back panel

160MA back panel

- 3 inputs (each with a volume control), and one 35W amplifier output channel in 135MA
- 4 inputs (each with a volume control), and one 60W amplifier output channel in 160MA
- Balanced Phoenix-type mic/line input, telephone output, dual RCA stereo music inputs, screwterminal speaker outputs
- Priority muting by VOX or external switch
- Bass and treble controls on master output