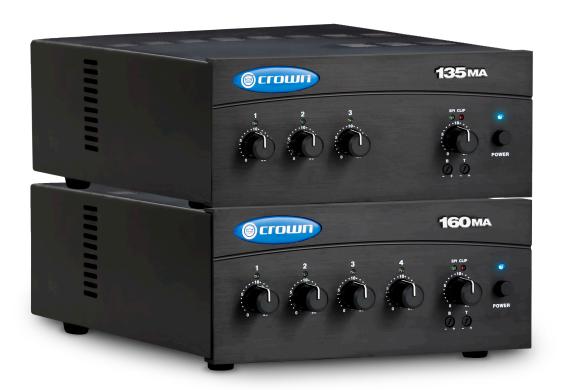

## 

The Crown 135MA and 160MA are high-value mixer-amplifiers for commercial audio. They provide  $8\Omega$  and constant-voltage outputs (70Vrms and 100Vrms) and can be used for paging, background music, or on-hold music.

- 3 inputs (each with a volume control), and one 35W amplifier output channel in 135MA
- 4 inputs (each with a volume control), and one 60W amplifier output channel in 160MA
- Balanced Phoenix-type mic/line input, telephone output, dual RCA stereo music inputs, screwterminal speaker outputs
- Priority muting by VOX or external switch
- Bass and treble controls on master output