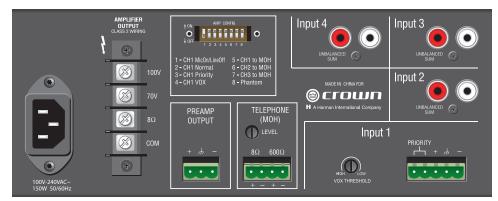

## 135MA & 160MA

135MA back panel

160MA back panel

- 3 inputs (each with a volume control), and one 35W amplifier output channel in 135MA
- 4 inputs (each with a volume control), and one 60W amplifier output channel in 160MA
- Balanced Phoenix-type mic/line input, telephone output, dual RCA stereo music inputs, screwterminal speaker outputs
- Priority muting by VOX or external switch
- Bass and treble controls on master output