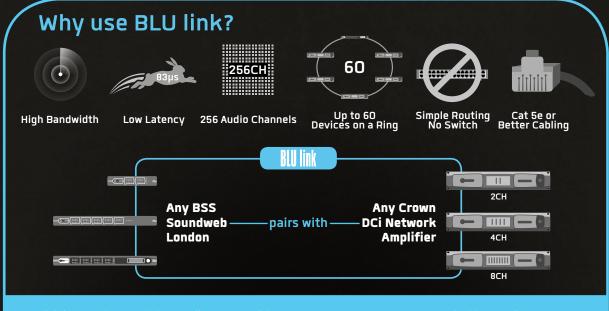

## Simple, flexible and cost-effective

Crown and BSS offer AVB, CobraNet® and Dante™ audio transport solutions through the use of BLU link, programmed and controlled through HiQnet Audio Architect™ software. Our unique audio transport solutions drastically cut down on costs associated with network audio infrastructure and operating costs.

## **HARMAN's Audio Transport Solutions**

BLU link is not only a standalone audio transport, it's complementary! To save on costs and add convenience, run AVB CobraNet, or Dante through a BSS Soundweb London and convert audio to BLU link. BLU link enables an easy and flexible range of audio solutions through its increasing presence in HARMAN products.