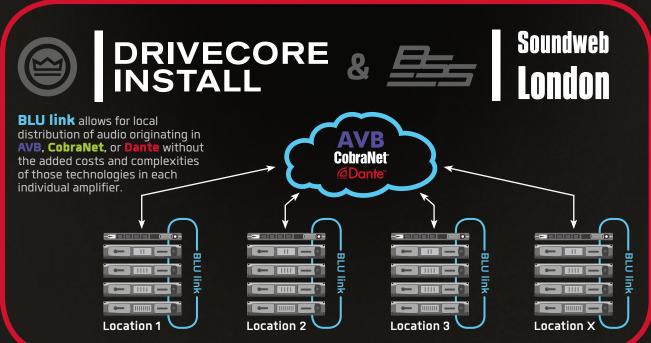

## **HARMAN's Audio Transport Solutions**

BLU link is not only a standalone audio transport, it's complementary! To save on costs and add convenience, run AVB CobraNet, or Dante through a BSS Soundweb London and convert audio to BLU link. BLU link enables an easy and flexible range of audio solutions through its increasing presence in HARMAN products.