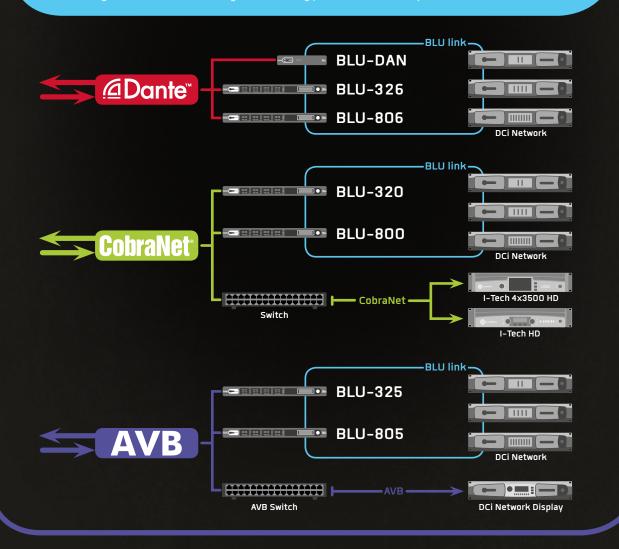

## **HARMAN's Audio Transport Solutions**

BLU link is not only a standalone audio transport, it's complementary! To save on costs and add convenience, run AVB CobraNet, or Dante through a BSS Soundweb London and convert audio to BLU link. BLU link enables an easy and flexible range of audio solutions through its increasing presence in HARMAN products.