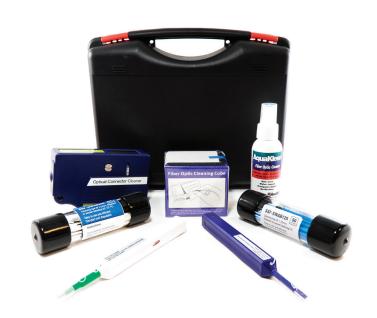

Part: SSF-CKIT01E

The Cleerline SSF-CKIT01E Fiber Optic Cleaning Kit provides a selection of fiber optic cleaning products utilized during termination and testing. This kit allows easy connector end face cleaning on patch cords and cables, cleaning of through bulkhead and feed thru adapters, and preparation items for termination and splicing.

The CKIT01E kit contains "One-Click" type end face cleaners and Optipop-style cleaner along with wipes, swabs, and spray. These tools can be used to clean the majority of connector types and allow both wet and dry cleaning methods.

All items are contained in a convenient plastic case that keeps the items within neat and organized.

Kit contains no hazardous materials or sprays.

## **APPLICATIONS**

- Connector end face cleaning
- · Bulkhead connector cleaning
- Network maintenance
- Splice preparation
- · Fiber optic testing

| KIT CONTENTS |                                             |
|--------------|---------------------------------------------|
| 1            | One-Click type Cleaner SC, ST, FC @ 2.5mm   |
| 1            | One-Click type Cleaner LC @ 1.25mm          |
| 50           | 2.5 mm Fiber Optic Cleaning Swab            |
| 50           | 1.25 mm Fiber Optic Cleaning Swab           |
| 1            | Aquakleen 2 oz Cleaning Spray               |
| 1            | Fiber Optic Dry Wipes                       |
| 1            | Optipop type Cleaner, 1.25mm, 2.5mm MPO/MTP |
| 1            | Plastic Case                                |