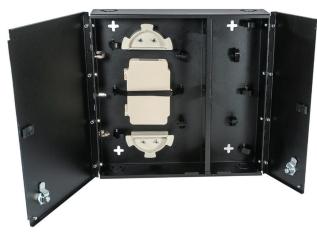

## **Wall Mount and Patch Enclosure**

Medium, empty w/split metal door, one lock/key

Cleerline SSF<sup>TM</sup> wall mount fiber distribution units are designed to support patching and splicing in one unit. The enclosure has 4 adapter panel positions, allowing for a wide variety of fiber termination connector types. Two compartments separate the network terminations from the distribution terminations, and the unit has a double outer door with key lock.

## **FEATURES AND BENEFITS**

- Accommodates up to 4 SSF™ LGX-118 compatible adapter plates or MPO cassettes
- Cable entry tie down points
- Double door with key lock
- Top or bottom cable entry
- LGX® compatible adapter plates
- Compliant with NEMA-2 Standards

| SPECIFICATIONS  |                             |
|-----------------|-----------------------------|
| Adapter Plates  | 4                           |
| Splice Trays    | Included                    |
| Dimensions      | 13.8" H x 14" W x 3.2" D    |
| Packaging       | 16" H x 16" W x 5" D        |
| Weight          | 7.3 lbs empty               |
| Material        | Aluminum, black powder coat |
| Compatible with | SSF™ adapter plates         |