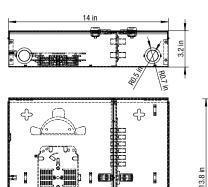

| SPECIFICATIONS  |                             |
|-----------------|-----------------------------|
| Adapter Plates  | 4                           |
| Splice Trays    | Included                    |
| Dimensions      | 13.8" H x 14" W x 3.2" D    |
| Packaging       | 16" H x 16" W x 5" D        |
| Weight          | 7.3 lbs empty               |
| Material        | Aluminum, black powder coat |
| Compatible with | SSF™ adapter plates         |