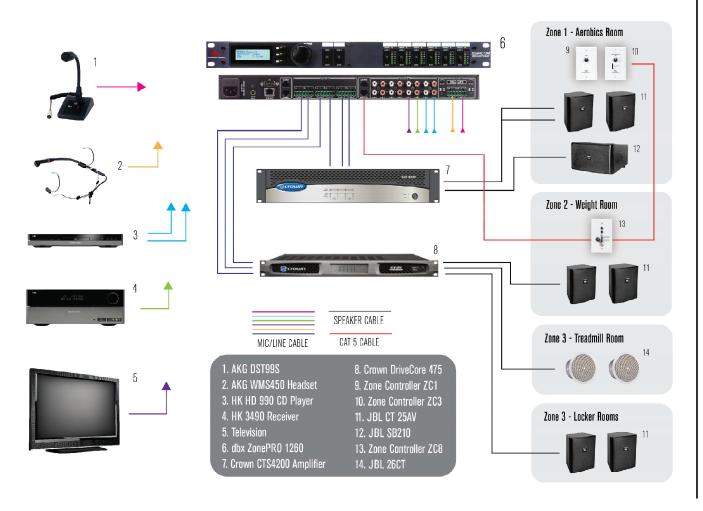

## **HEALTH CLUB - APPLICATION GUIDE**

The Health Club application is very similar to many other applications in that is has multiple zones, the need for crossovers for sub woofers and also paging.

The Paging is straight forward ducking into the entire facility.

The aerobics headset mic is also using ducking. In this case it is using priority ducking to turn down whatever source is playing so that the instructors speech may be heard along with the music.

Crossovers for the aerobics room along with wall controls make this an easy installation with little training needed for the end user.