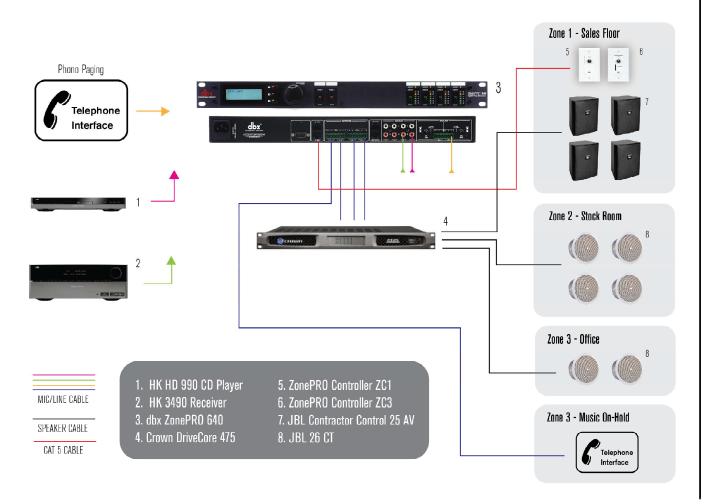

## **RETAIL - APPLICATION GUIDE**

The typical retail store now has at least a few zones and a number of input sources. In this application the ZonePRO 640 is taking care of input gain, EQ, Compression, advanced Feedback suppression, routing, bandpass filters, output EQ and speaker protection limiting.

In this case the ZonePRO is also handling the paging interface from the phone page system and background music to the phone system for music on-hold.

The ZonePRO is using a combination of ZC-1 and ZC-3 wall controllers to control the volume and source for the sales floor.

The front panel controls of the ZonePRO are being used to control the source and volume of the stockroom and office. Music on-hold is being leveled out with Automatic Gain Control built into each ZonePRO output.