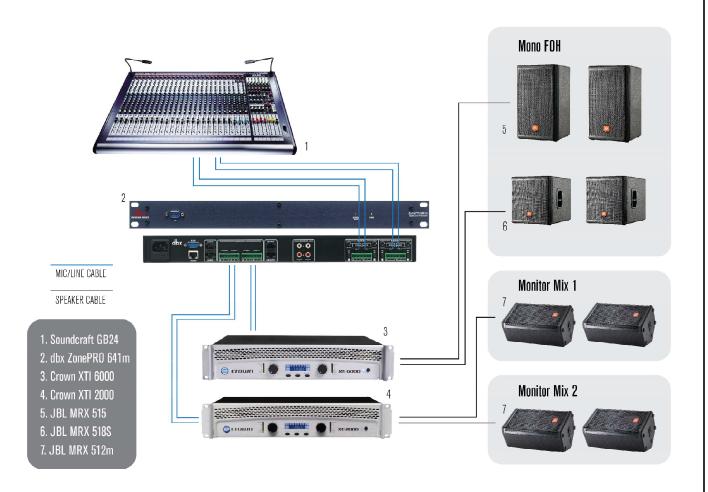

## MONO FRONT OF HOUSE WITH SUBS AND 2 MONITOR MIXES - APPLICATION GUIDE

In this application you see a few uses that are not always thought of as typical for an installation device. The ZonePRO handles these easily as well.

Sitting between the console and the amplifiers, the ZonePRO is taking care of the main EQ, AFS, compression, crossover, tuning EQ, main and sub level matching, limiters and time alignment delay.

Again, between the console and amplifiers, the ZonePRO is handling the EQ, AFS, gate, bandpass filters, tuning EQ and limiters for the monitors.

In this way, the ZonePRO may also be used for club, house of worship, theater, school and other applications as well.