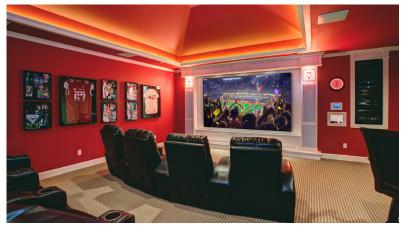

For crisp picture quality in a minimalist package, use a **Dragonfly Thinline™ Ultra White** projection screen and enjoy enhanced resolution and more vivid colors that maximize any viewing experience.

# BRIGHTER WHITES, BETTER COLORS

Our Ultra White screen offers enhanced resolution for all applications. Whites look brighter and colors have more contrast, providing you with a truly stunning visual experience.

#### SHARP PICTURE

Our smooth and textureless Ultra White screen material is optimized for 4K viewing, delivering a crisper, brighter image over standard 1080p matte white material.