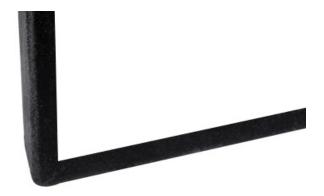

Our Thinline model features a nearly edgeless 7mm (0.28") thin bezel frame, giving you the sturdy strength of an on-wall screen without the bulk.

#### SLEEK SILHOUETTE

Our thin, felt-covered bezel nearly disappears, keeping your focus on the image. The design replicates a flat-panel screen with a larger-than-life display.