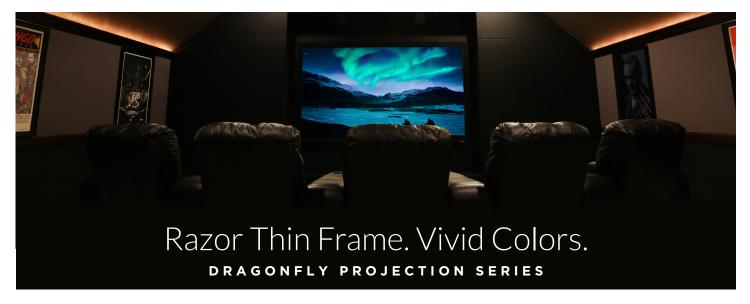

For crisp picture quality in a minimalist package, use a **Dragonfly Thinline™ Ultra White** projection screen and enjoy enhanced resolution and more vivid colors that maximize any viewing experience.

Our Thinline model features a nearly edgeless 7mm (0.28") thin bezel frame, giving you the sturdy strength of an on-wall screen without the bulk.

#### SLEEK SILHOUETTE

Our thin, felt-covered bezel nearly disappears, keeping your focus on the image. The design replicates a flat-panel screen with a larger-than-life display.