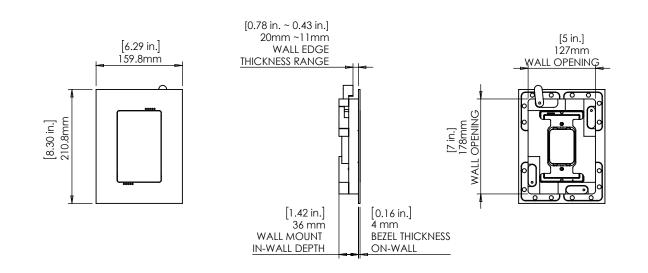

#### Key properties:

۲

- Dimensions: (W/H/D):
  6.23 in. (159.8mm) X 8.3 in. (210.8mm)
  X 1.54 in. (39mm)
- Weight: 2.64 lbs. (1.2kg)
- Material: Moisture resistant MDF