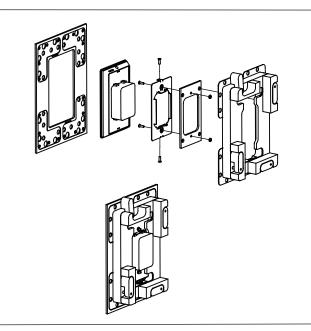

#### Adapter kit contains:

- 1. One wall mount base
- 2. One bezel
- 3. One touch panel adapter
- 4. Two M3x12 screws
- 5. Two M3 nuts

۲

۲