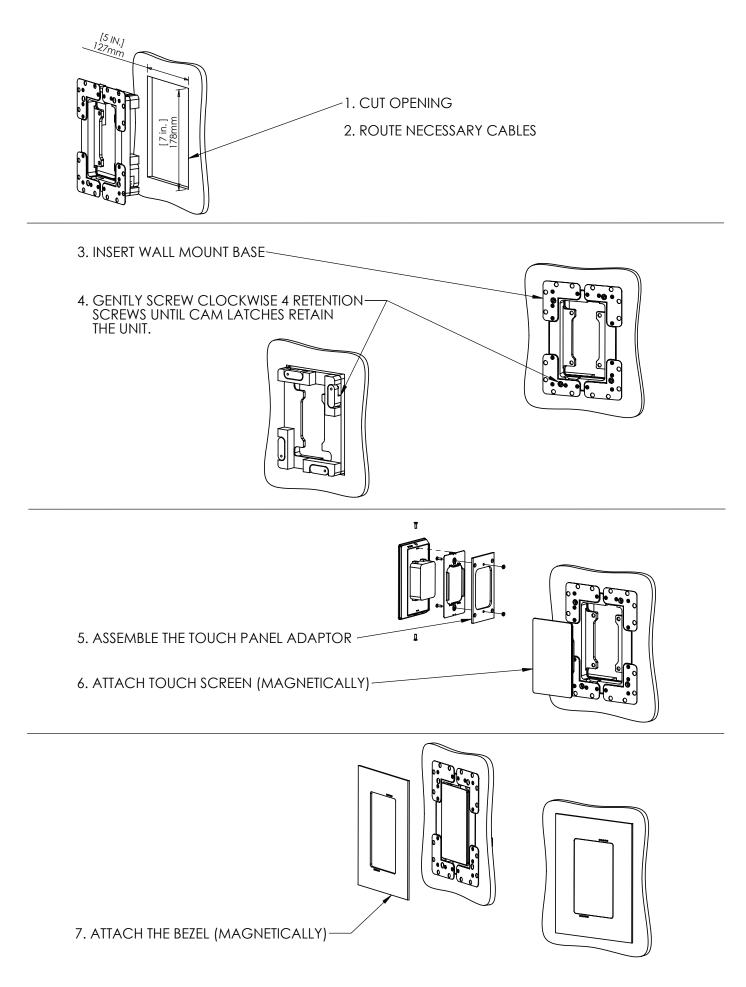

### **Product description:**

The **TP4 Retrofit Bracket** is an adapter for in-wall nearly flush retrofit installation of a TP4 touch screen.

The **TP4 Retrofit Bracket** securely mounts the TP4 touch screen while allowing easy insertion, removal and operation.

#### Key features and benefits:

- Nearly flush with the wall (0.16 in. [4mm] thick on-wall bezel).
- Wall mount may be mounted in any orientation.
- Allows easy insertion and removal of the touch screen.
- Bezel attaches magnetically to the retrofit wall mount base.