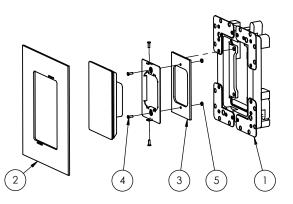

#### Adapter kit contains:

- 1. One wall mount base
- 2. One bezel
- 3. One touch panel adapter
- 4. Two M3x12 screws
- 5. Two M3 nuts

۲

۲