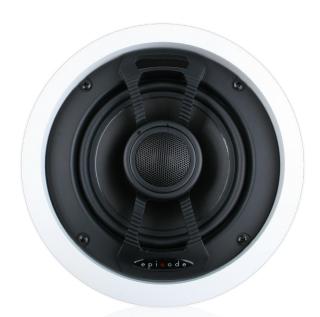

## ES-300-IC-6

### In-Ceiling Speaker

#### ► ARCHITECTURAL

The Episode® 300 In-Ceiling speaker combines sound design and quality components to make any room an ideal gathering space. Remarkable clarity and dynamics make this an ideal multi-room audio speaker...whether for background music, or as the life of the party.

### **SPECIFICATIONS**

| Woofer                          | 6.5 in. Polypropylene<br>Cone     |
|---------------------------------|-----------------------------------|
| Tweeter                         | 1 in. Fabric Dome                 |
| Power                           | 90 Watts RMS,<br>225 Watts Peak   |
| Frequency Response              | 50Hz- 20KHz                       |
| Crossover Frequency             | 3.4 KHz                           |
| Sensitivity 2.83 V /<br>1 Meter | 86                                |
| Cutout Dimensions               | 7.7 in. Diameter                  |
| Finished Dimensions             | 8.8 in. Diameter,<br>3.8 in. Deep |
| Mounting Depth                  | 3.4 in.                           |
| Weight                          | 3 lbs                             |