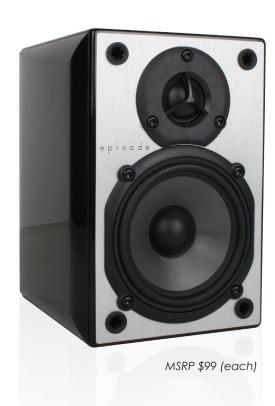

## ES-300-SAT-3

Satellite Speaker

#### ► IN-ROOM

The Episode® ES 300 Satellite Bookshelf speakers are modeled after the popular ES 500 Series units, but at a price point that will outperform any other speaker in its class. The outstanding audio quality and furniture-quality lacquer finishes provide not only a great sound for any of the smaller spaces in a home or office, but blend into any décor as well. Timbre-matched to other models in the 300 Series.

### **SPECIFICATIONS**

| Woofer                          | 3" PP Injection Cone            |
|---------------------------------|---------------------------------|
| Tweeter                         | 3/4" Silk Dome                  |
| Power                           | 80W RMS, 200W Peak              |
| Frequency Response              | 84Hz - 22kHz                    |
| Crossover Frequency             | 2.5 kHz                         |
| Sensitivity 2.83 V /<br>1 Meter | 86                              |
| Finished Dimensions             | 6.6" x 4.7" x 5.7"<br>(WxHxD)   |
| Weight                          | 3.3 lbs.                        |
| Finishes                        | Piano Black<br>High-gloss white |