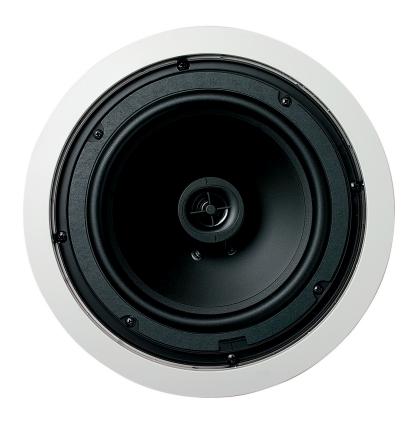

## 8.5CS

The 8.5CS is a 2-way in-ceiling speaker in the popular Contractor Series, consisting of versatile quality speakers at highly competitive prices.

The 8.5CS offers great all-round qualities, and is the ideal choice where ever back ground music

is desired. A Polypropylene woofer and Mylar tweeter make this speaker applicable for occasionally damp areas, such as garages.