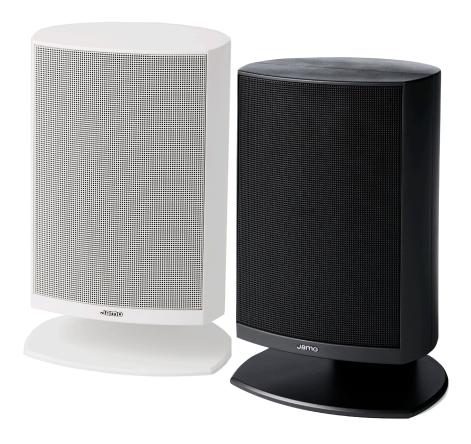

## Jamo A345 I/O

The Jamo A 345 I/O is the perfect choice for installing high-quality sound in homes or in commercial environments, indoors or outside.

Although these satellite speakers are relatively small, they feature a highly compact, two-way mediumsized bass-reflex configuration. A 4" woofer and a 1" tweeter offer superior sound quality and high powerhandling.

Mount the speaker on the wall with the ingenious fittings supplied, or on a dedicated table stand; it's your choice, as both are included in the package with the speaker.

Alternatively, you can mount the speaker on the optional Jamo A 340 FS floor stand.