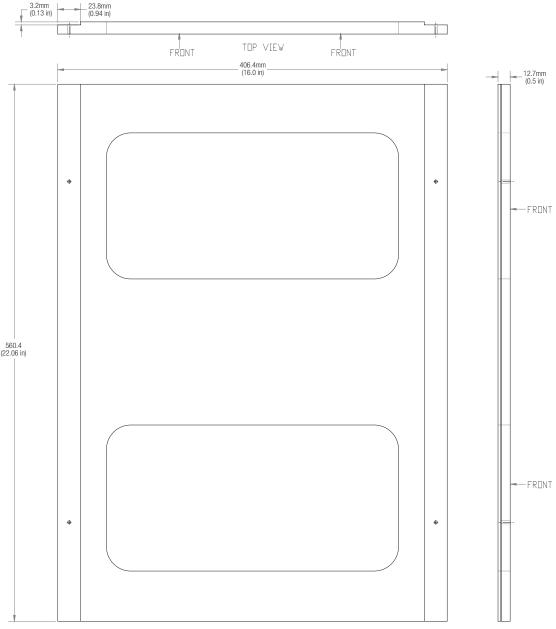

## Features:

- For temporary use as part of the installation process for the JBL Conceal Series of invisible speakers into new construction
- Designed to be installed during pre-wire and reserve the proper speaker openings as the wallboard is installed around them
- Specifically sized for JBL Conceal C83 and C86 (LF panel)
- Prevents speakers from being exposed to the harsh construction environment
- Replaced with a speaker just before drywall seam finishing begins
- Reusable and should be saved after each project
- Packaged and sold in 6-packs

## **Instructions:**

- Install directly to the structural framing prior to the installation of wallboard
- ► Add additional framing so all four edges of the speaker panel can be securely attached
- Mount the PCB over the framing to reserve the proper speaker opening
- ► Install wallboard around all sides of the PCB
- ► Remove the PCB and follow speaker installation instructions