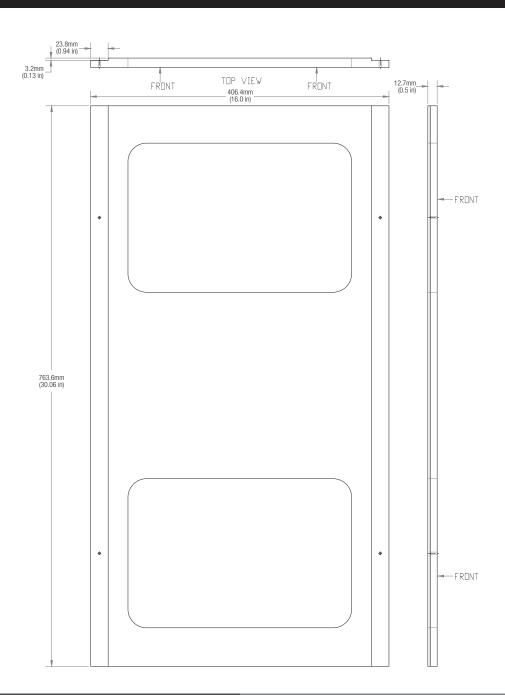

## Features:

- For temporary use as part of the installation process for the JBL Conceal Series of invisible speakers into new construction
- Designed to be installed during pre-wire and reserve the proper speaker openings as the wallboard is installed around them
- Specifically sized for JBL Conceal C82W Subwoofer
- Prevents speakers from being exposed to the harsh construction environment
- Replaced with a speaker just before drywall seam finishing hearins
- Reusable and should be saved after each project
- Packaged and sold in 6-packs

## **Instructions:**

- ► Install directly to the structural framing prior to the installation of wallboard
- ► Add additional framing so all four edges of the speaker panel can be securely attached
- Mount the PCB over the framing to reserve the proper speaker opening
- ► Install wallboard around all sides of the PCB
- ► Remove the PCB and follow speaker installation instructions