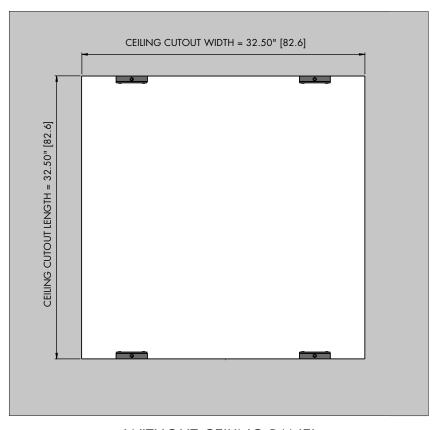

# MODEL E-550 DIAGRAM CEILING CUT-OUT & PANEL DIMENSIONS

## VIEW FROM BELOW CEILING

WITHOUT CEILING PANEL [USE FOR CEILING CUT-OUT DIMENSIONS]

WITH CEILING PANEL [USE FOR CEILING PANEL DIMENSIONS]

QUICK REFERENCE DIMENSION GUIDE

CEILING CUT-OUT DIMENSIONS (W X L) = 32.5" [82.6] X 32.5" [82.6] CEILING PANEL DIMENSIONS (W X L) = 32.25" [81.9] X 32.25" [81.9]

- 1. ALL MEASUREMENTS SHOWN IN INCHES WITH CENTIMETERS SHOWN INSIDE []
- 2. DEVIATION FROM CEILING CUTOUT DIMENSIONS WILL PREVENT INSTALLATION OF THE MECHANISM
- 3. CEILING PANEL ATTACHES TO PROVIDED INTERFACE PLATE
- 4. INTERFACE PLATE ALLOWS CEILING PANEL TO BE REMOVABLE WITH PUSH TO RELEASE LATCHES
- 5. WEIGHT OF THE CEILING PANEL CANNOT EXCEED 30 LBS [13.6 kg]