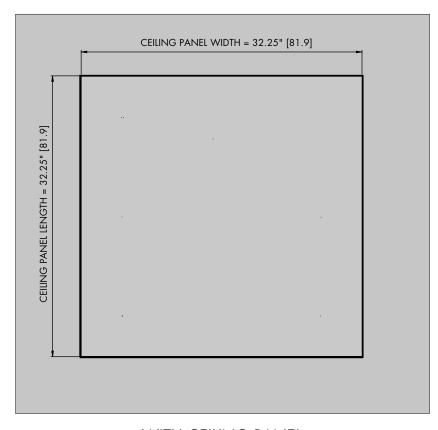

# MODEL E-550 DIAGRAM CEILING CUT-OUT & PANEL DIMENSIONS

## VIEW FROM BELOW CEILING

WITHOUT CEILING PANEL [USE FOR CEILING CUT-OUT DIMENSIONS]

WITH CEILING PANEL [USE FOR CEILING PANEL DIMENSIONS]

QUICK REFERENCE DIMENSION GUIDE

CEILING CUT-OUT DIMENSIONS (W X L) = 32.5" [82.6] X 32.5" [82.6] CEILING PANEL DIMENSIONS (W X L) = 32.25" [81.9] X 32.25" [81.9]

- 1. ALL MEASUREMENTS SHOWN IN INCHES WITH CENTIMETERS SHOWN INSIDE []
- 2. DEVIATION FROM CEILING CUTOUT DIMENSIONS WILL PREVENT INSTALLATION OF THE MECHANISM
- 3. CEILING PANEL ATTACHES TO PROVIDED INTERFACE PLATE
- 4. INTERFACE PLATE ALLOWS CEILING PANEL TO BE REMOVABLE WITH PUSH TO RELEASE LATCHES
- 5. WEIGHT OF THE CEILING PANEL CANNOT EXCEED 30 LBS [13.6 kg]