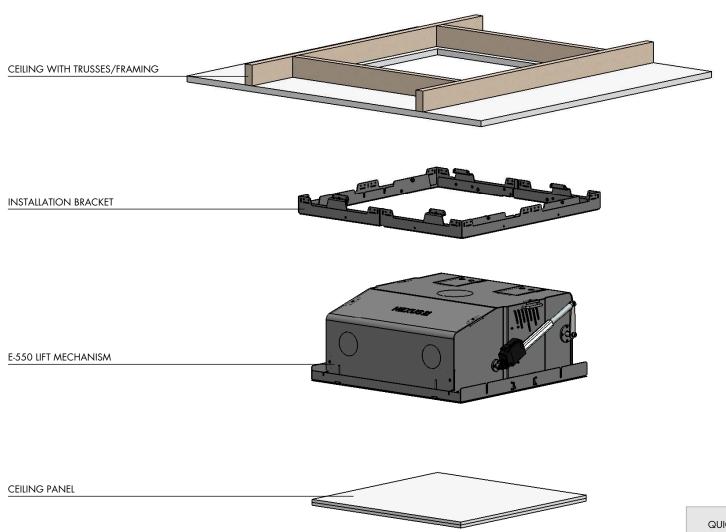

## MODEL E-550 DIAGRAM EXPLODED VIEW

- 1. NEXUS 21 RECOMMENDS THIS INSTALLATION BE COMPLETED BY A LICENSED INSTALLER OR CONTRACTOR
- 2. ELECTRICAL HOOKUP MUST BE INSTALLED PER AUTHORIZED BUILDING CODES
- 3. ALL MEASUREMENTS SHOWN IN INCHES WITH CENTIMETERS SHOWN INSIDE []
- 4. FOR THIS MODEL, THE LENGTH OF ITS TRAVEL [EXTENSION LENGTH OR STROKE] IS 10" [25.4]
- 5. THE COMBINED WEIGHT OF THE PROJECTOR AND CEILING PANEL CANNOT EXCEED 100 LBS [45.3 kg]
  6. THIS MODEL IS CAPABLE OF HANDELING A MAX PROJECTOR SIZE OF (W X L X H) 23.5" [59.6] X 23.5" [59.6] X 9" [22.8]

### QUICK REFERENCE DIMENSION GUIDE

MAX PROJECTOR SIZE OF (W X L X H) 23.5" [59.6] X 23.5" [59.6] X 9" [22.8]