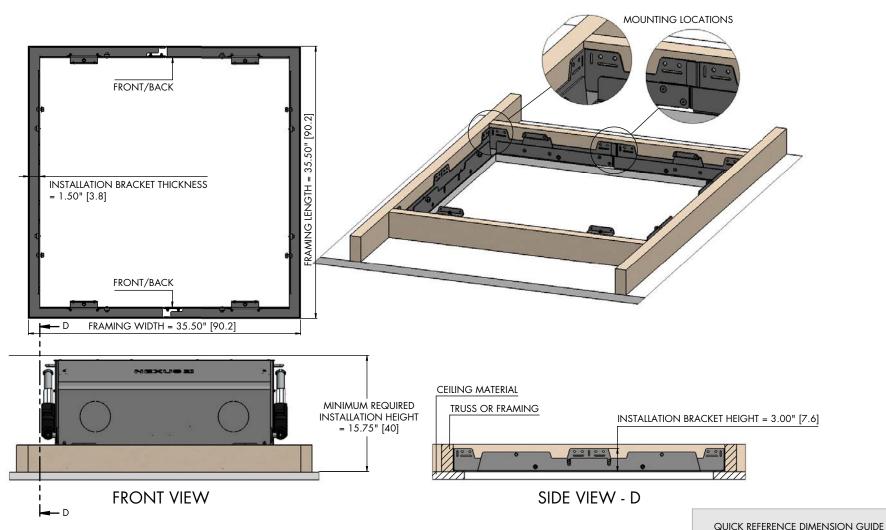

## MODEL E-550 DIAGRAM FRAMING DIMENSIONS

### QUICK KLI LKLINCL DIMLINSION GUIDL

FRAMING DIMENSIONS (W X L X H) = 35.5" [90.2] X 35.5" [90.2] X 15.75" [40]

### NOTES:

- 1. ALL MEASUREMENTS SHOWN IN INCHES WITH CENTIMETERS SHOWN INSIDE []
- 2. MOUNTING LOCATIONS SHOWN CAN BE FOUND ON ALL SIDES AND CORNERS OF THE INSTALLATION BRACKET
- 3. INFORMATION PERTAINING TO THE CEILING CAN BE FOUND ON THE THIRD PAGE OF THIS DIAGRAM
- 4. COLORS SHOWN IN THIS DIAGRAM ARE FOR CLARITY ONLY, MECHANISM IS GREY POWDER COATED STEEL AND ALUMINUM
- 5. FRAMING TO BE DONE BY A LICENSED CONTRACTOR AND ELECTRICAL HOOKUP INSTALLED PER AUTHORIZED BUILDING CODES