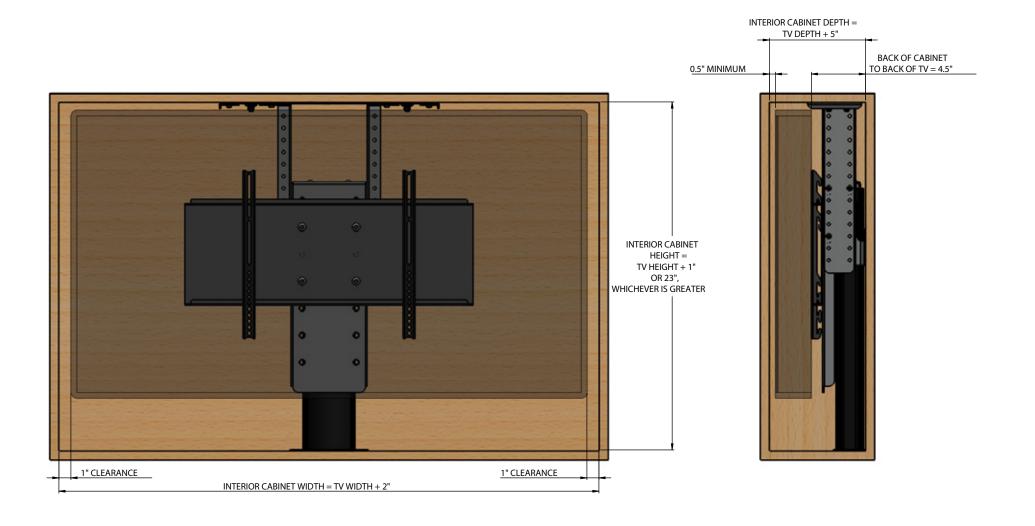

## **MODEL L-27 DIAGRAM**

## NOTES

- 1. THE CABINET BOX SHOWN IN THE DIAGRAM IS FOR REFERENCE ONLY AND IS NOT PROVIDED WITH THE LIFT SYSTEM
- 2. FOR THIS LIFT MODEL, THE LENGTH OF ITS TRAVEL [EXTENSION LENGTH OR STROKE] IS 26.5"
- 3. FOR THIS LIFT MODEL, THE TOTAL WEIGHT CAPACITY IS 130 LBS
- 4. HEIGHT OF THIS MODEL IS ADJUSTABLE IN 1/2" INCREMENTS UP TO 8" [MINIMUM HEIGHT = 23"; MAXIMUM HEIGHT = 31"]
- 5. LID IS DESIGNED TO FLOAT WITH PROVIDED TAPERED PINS LID MUST BE REMOVEABLE FOR SAFETY
- 6. WHEN DETERMINING TV HEIGHT, ALWAYS USE MANUFACTURER SUPPLIED "TV WITHOUT STAND" HEIGHT
- 7. LIFT MECHANISM IS POWDERCOATED BLACK STEEL COLORS IN DIAGRAM ARE FOR CLARITY ONLY