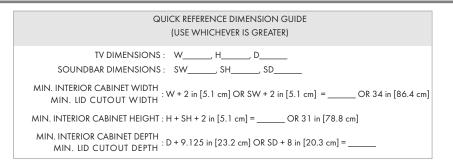

MIN. LID CUTOUT WIDTH = W + 2 in [5.1 cm] OR SW + 2 in [5.1 cm] OR 34 in [86.4 cm] WHICHEVER IS GREATER

MIN. INTERIOR CABINET WIDTH = W + 2 in [5.1 cm] OR SW + 2 in [5.1 cm] OR 34 in [86.4 cm] WHICHEVER IS GREATER

D + 9.125 in [23.2 cm] OR SD +8 in [20.3 cm]

MIN. LID CUTOUT DEPTH =

MIN. INTERIOR CABINET DEPTH = D + 9.125 in [23.2 cm] OR SD + 8 in [20.3 cm]