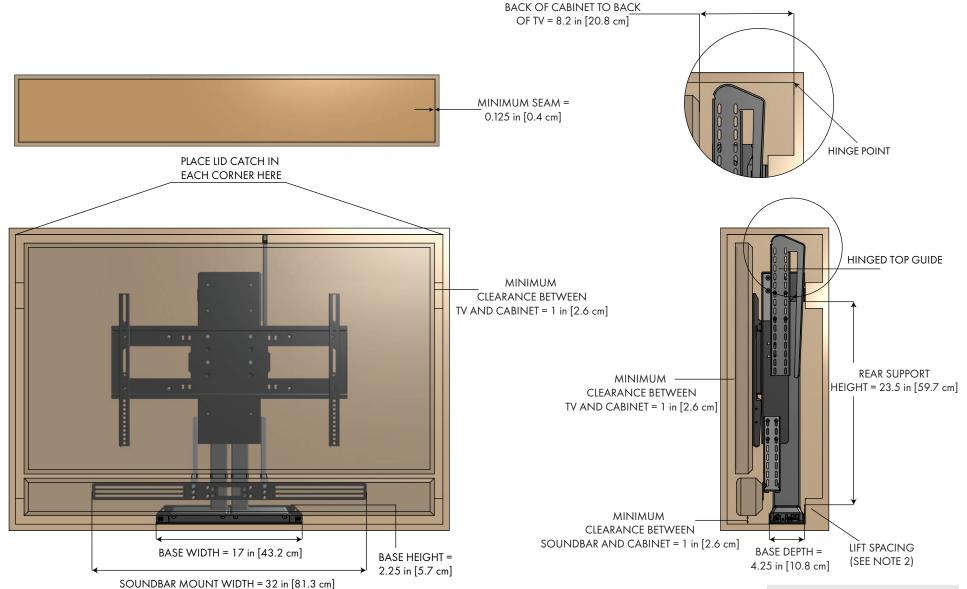

# MODEL DL-65 DIAGRAM WITH HINGED TOP GUIDE & SOUNDBAR MOUNT - CABINET REFERENCE DIMENSIONS

- 1. HINGED TOP GUIDES CAN BE ADJUSTED WITHIN 0.125 in [0.3 cm] OF THE UNDERSIDE OF LID
- 2. THE LIFT SYSTEM MUST BE SPACED A MINIMUM OF 2 in [5.1 cm] AWAY FROM THE HINGE POINT REGARDLESS OF CABINET DEPTH
- 3. THE LID MUST HAVE A LID CATCH TO REST ON IN ORDER TO ENSURE IT STAYS FLUSH WITH THE SURROUNDING CABINET OR COUNTERTOP
- 4. MINIMUM SEAM CAN BE REDUCED TO 0.0625 in [0.2 cm] WITH A 45 DEGREE BEVEL ON THE LID
- 5. SOUNDBAR MOUNT FITS SOUNDBARS WITH MOUNTING LOCATIONS BETWEEN 11 in [27.5 cm] AND 31 in [78.7 cm] APART

## IMPORTANT HINGED LID INFORMATION:

- 1. HINGED LIDS REQUIRE THE USE OF THE "HINGED TOP GUIDE" ACCESSORY
- 2. HINGES FOR THE LID ARE NOT PROVIDED BY NEXUS 21
- 3. SEE PAGE 2 OF THIS DRAWING FOR MORE DETAILED INFORMATION ABOUT THE HINGED LID

## NOTES:

- 1. THE CABINET BOX SHOWN IN THE DIAGRAM IS FOR REFERENCE ONLY AND IS NOT PROVIDED WITH THE LIFT SYSTEM
- 2. WHEN DETERMINING TV HEIGHT, ALWAYS USE MANUFACTURER SUPPLIED "TV WITHOUT STAND" HEIGHT
- 3. LIFT MECHANISM IS POWDER COATED BLACK STEEL. COLORS IN DIAGRAM ARE FOR CLARITY ONLY