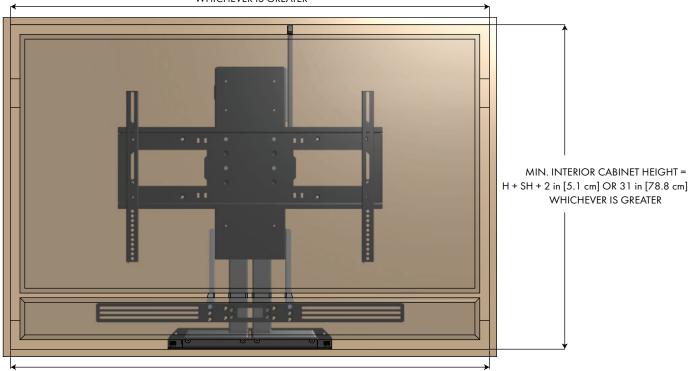

## MODEL DL-65 DIAGRAM WITH HINGED TOP GUIDE & SOUNDBAR MOUNT - PRIMARY CABINET DIMENSIONS

\* IF USING A 65" TV WITH A SOUNDBAR, PLEASE PAY SPECIAL ATTENTION TO THE HEIGHT. THE TOTAL EXTENSION ON THIS LIFT IS 38.5" (97.7 CM), SO SOME SOUNDBARS MAY BE TOO TALL.

### **SPECIFICATIONS**

MAX WEIGHT CAPACITY: 175 lbs [79.4 kg]

COMBINED WEIGHT OF THE TV SOUNDBAR, ALL ACCESSORIES, AND LID

MAX TRAVEL [EXTENSION]: 38.5 in [97.7 cm]

LIFT SYSTEM HEIGHT: 30.75 in [78.1 cm] TO 43.25 in [109.8 cm] MAX TV + SB HEIGHT HEIGHT: 37.75 in [95.9 cm] MINUS LID THICKNESS

MIN. LID CUTOUT WIDTH = W + 2 in [5.1 cm] OR SW + 2 in [5.1 cm] OR 34 in [86.4 cm] WHICHEVER IS GREATER

MIN. INTERIOR CABINET WIDTH = W + 2 in [5.1 cm] OR SW + 2 in [5.1 cm] OR 34 in [86.4 cm] WHICHEVER IS GREATER

D + 9.125 in [23.2 cm] OR SD +8 in [20.3 cm]

MIN. LID CUTOUT DEPTH =

MIN. INTERIOR CABINET DEPTH = D + 9.125 in [23.2 cm] OR SD + 8 in [20.3 cm]