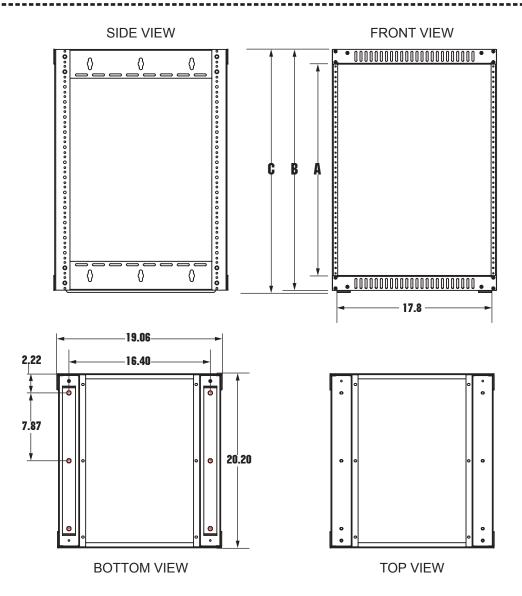

## **IN-CABINET RACK SERIES**

| Model #    | A - Racking Height | B - Overall Height | C - Height (w/ Sliders) | D - Overall Depth | Usable Depth |
|------------|--------------------|--------------------|-------------------------|-------------------|--------------|
| SR-CAB-8U  | 14"                | 17.4"              | 17.7"                   | 20.2"             | 20″          |
| SR-CAB-10U | 17.5"              | 20.9"              | 21.2"                   | 20.2"             | 20″          |
| SR-CAB-12U | 21"                | 24.4"              | 24.7"                   | 20.2"             | 20″          |
| SR-CAB-14U | 24.5"              | 27.9"              | 28.2"                   | 20.2"             | 20″          |