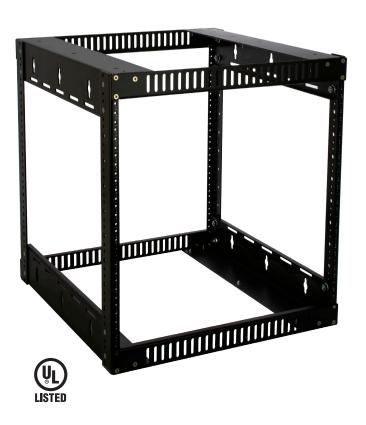

#### **DESCRIPTION:**

Strong<sup>™</sup> In-Cabinet Racks offer a discreet way to organize and store BluRay players, cable boxes, AV receivers, and other equipment. They fit perfectly inside built-in cabinets and have a Jet Black finish that looks great in any room.

#### **BUILT "STRONG"**

Keeps equipment safe and sound made from beefy 16-gauge steel that can support up to 250 lbs. when fully extended (with optional sliding base).

### SMOOTH SLIDING, EASY ROTATION

Makes equipment easily accessible with a sliding base that operates smoothly and can rotate a full 90 degrees.

#### **COMPLETELY CUSTOMIZABLE**

Compatible with our line of Strong<sup>™</sup> Accessories, including shelves, drawers, panels, doors and more, so each rack can be customized to meet a wide variety of application needs.