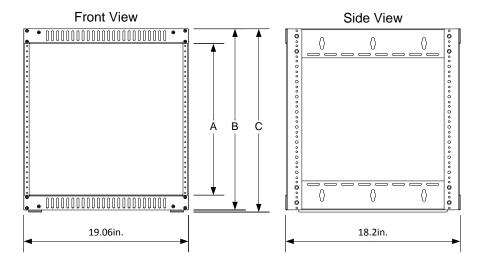

## **SR-CAB In Cabinet Rack Series**

| Model #    | A - Racking Height | B - Overall Height | C - Height w/ EasyGlide Runners | Usable Depth |
|------------|--------------------|--------------------|---------------------------------|--------------|
| SR-CAB-8U  | 14"                | 17.4"              | 17.7"                           | 18"          |
| SR-CAB-10U | 17.5"              | 20.9"              | 21.2"                           | 18"          |
| SR-CAB-12U | 21"                | 24.4"              | 24.7"                           | 18"          |
| SR-CAB-14U | 24.5"              | 27.9"              | 28.2"                           | 18"          |