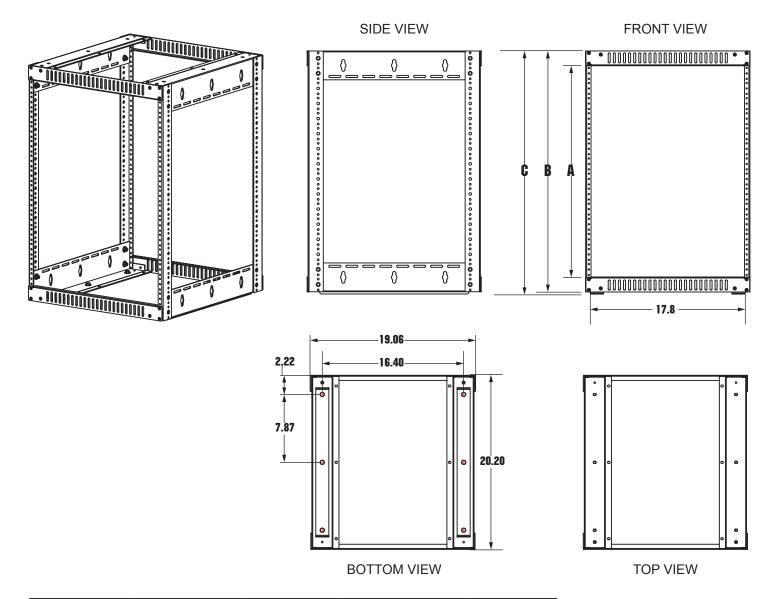

|            | Α              | В              | С                   |              |
|------------|----------------|----------------|---------------------|--------------|
| Model #    | Racking Height | Overall Height | Height (w/ Sliders) | Usable Depth |
| SR-CAB-8U  | 14.02          | 17.43          | 17.69               | 20"          |
| SR-CAB-10U | 17.52          | 20.93          | 21.19               | 20"          |
| SR-CAB-12  | 21.02          | 24.43          | 24.69               | 20"          |
| SR-CAB-14  | 24.52          | 27.93"         | 28.19               | 20"          |

NOTE: DIMENSIONS SHOWN IN INCHES