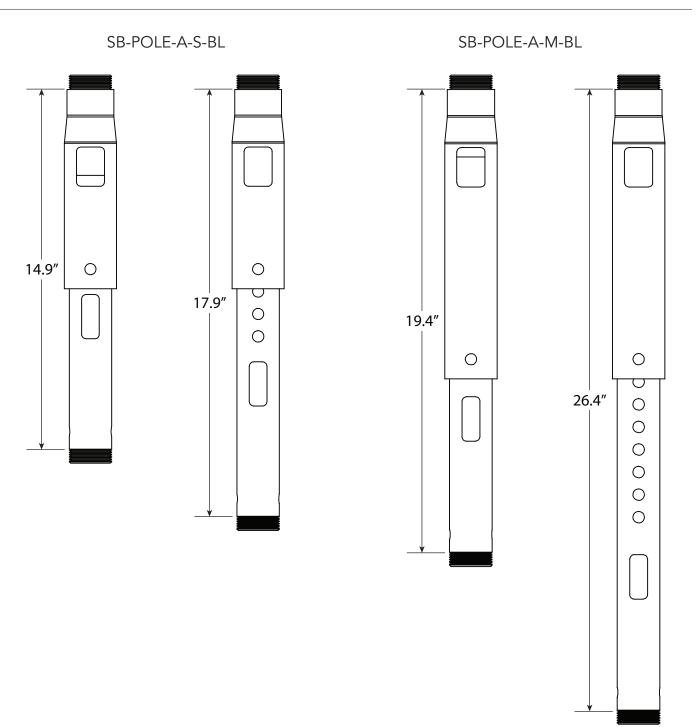

e mount assembly.
- 2. Once installation is complete, insert the through-bolt and secure it with the nut at the desired length.
- 3. Tighten all set screws.
- 4. Optional: route wiring through the pole and the wire access opening.

## LIFETIME LIMITED WARRANTY

SunBriteTV® Mounts have a Lifetime Limited Warranty. This warranty includes parts on all components found to be defective in material or workmanship under normal conditions of use. This warranty shall not apply to products which have been abused, modified or disassembled. Products to be repaired under this warranty must be returned to SunBriteTV or a designated service center with prior notification and an assigned return authorization (RA) number.

Technical Support 866.838.5052

© 2017 SunBriteTV® 170920-1320



# **DIMENSIONS**