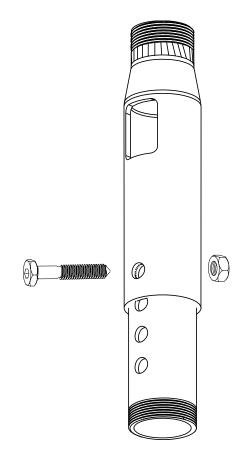

#### PACKAGE CONTENTS

- Inner/outer pole assembly (1)
- Lock Bolt

## **INSTALLATION**

- 1. During ceiling mount assembly, thread the pole into the ceiling plate, then to the mount assembly.
- 2. Once installation is complete, insert the through-bolt and secure it with the nut at the desired length.
- 3. Tighten all set screws.
- 4. Optional: route wiring through the pole and the wire access opening.